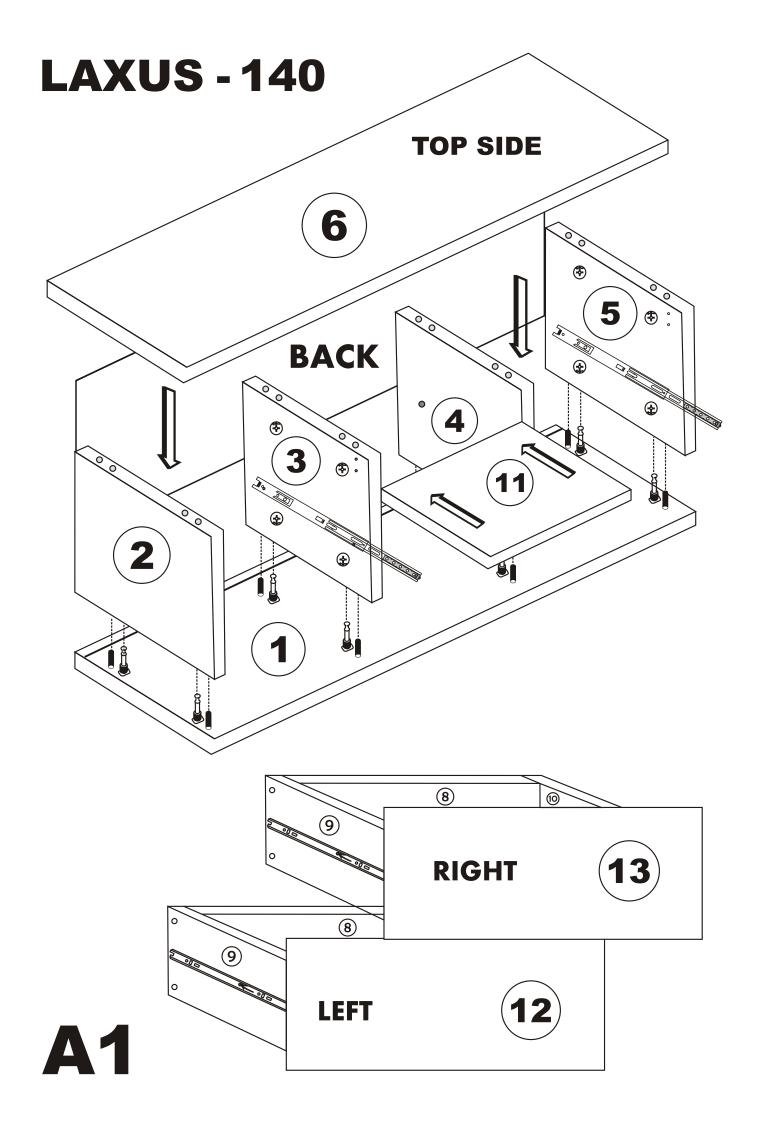

## **LAXUS - 140**

#### ATTENTION !!

Minifix is the main connection material used in Decortile products, Before starting assembly, Please check the drawings below