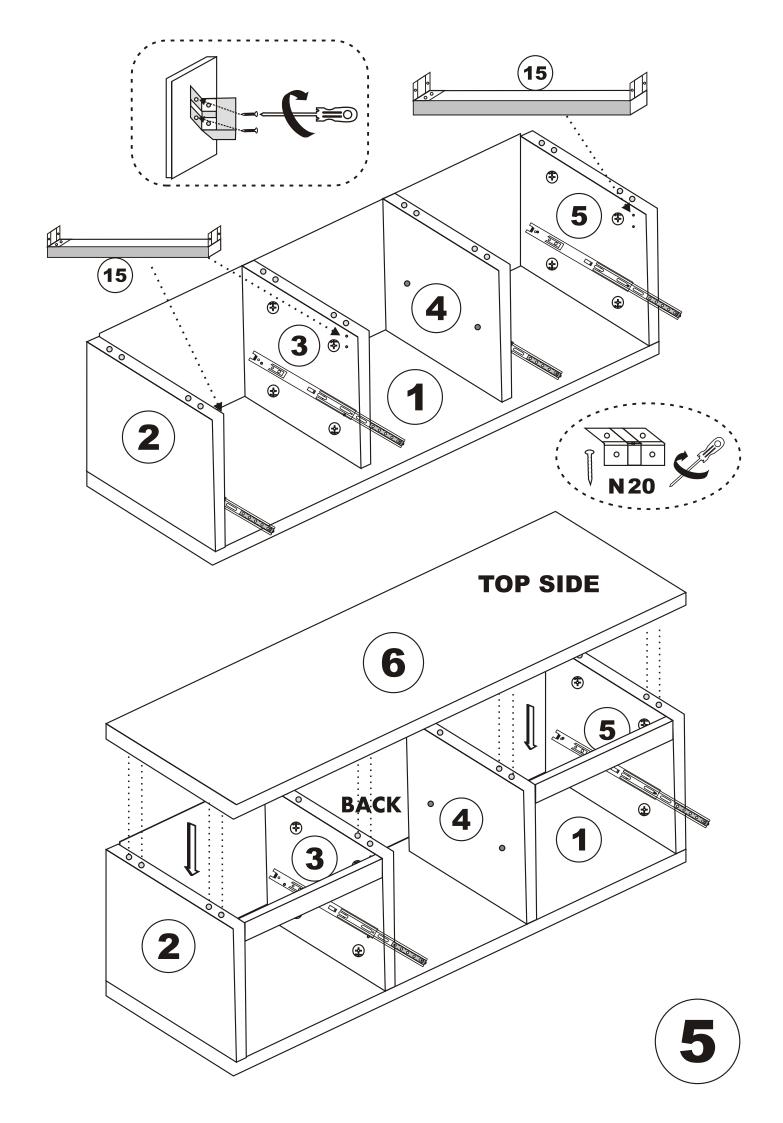

#### ATTENTION !!

Minifix is the main connection material used in Decortile products, Before starting assembly, Please check the drawings below