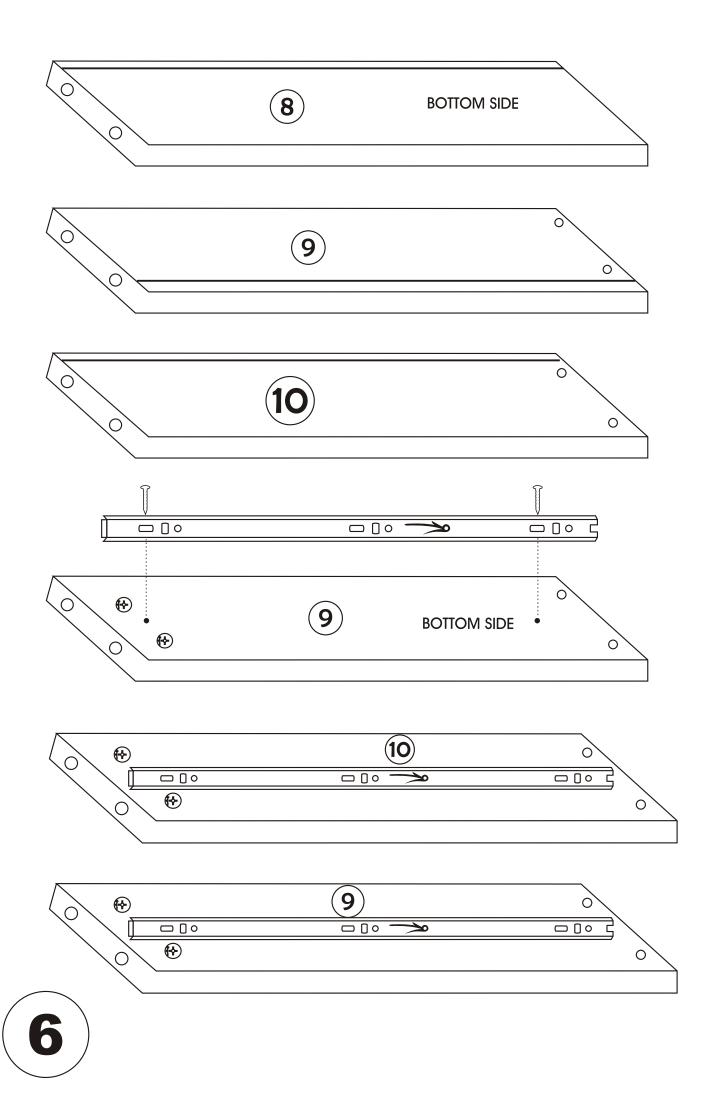

#### ATTENTION !!

Minifix is the main connection material used in Decortile products, Before starting assembly, Please check the drawings below