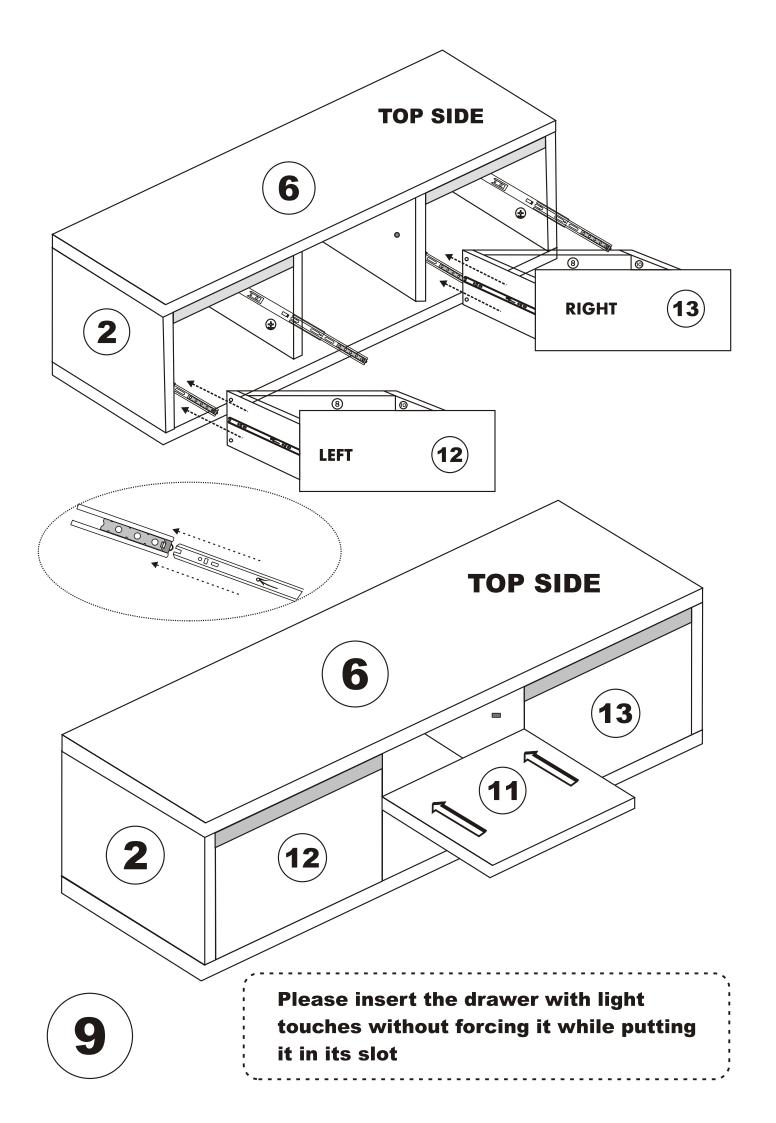

#### ATTENTION !!

Minifix is the main connection material used in Decortile products, Before starting assembly, Please check the drawings below