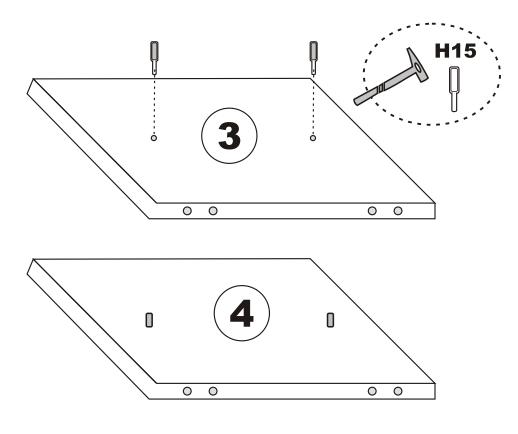

#### ATTENTION !!

Minifix is the main connection material used in Decortile products, Before starting assembly, Please check the drawings below