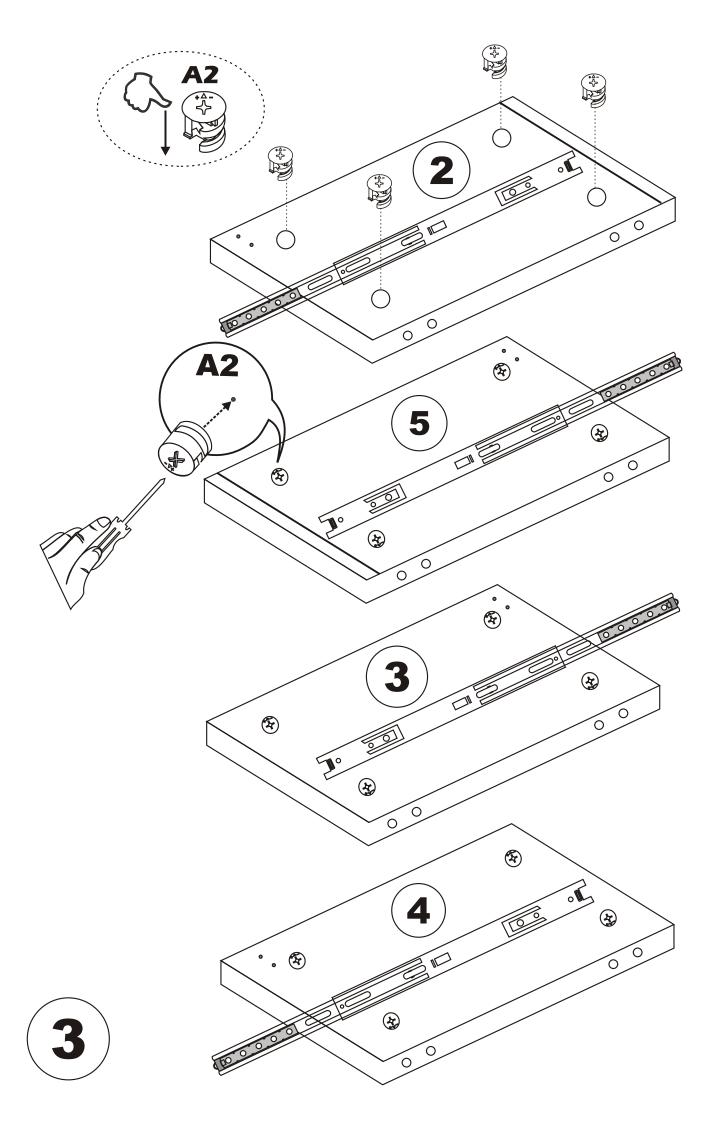

#### ATTENTION !!

Minifix is the main connection material used in Decortile products, Before starting assembly, Please check the drawings below