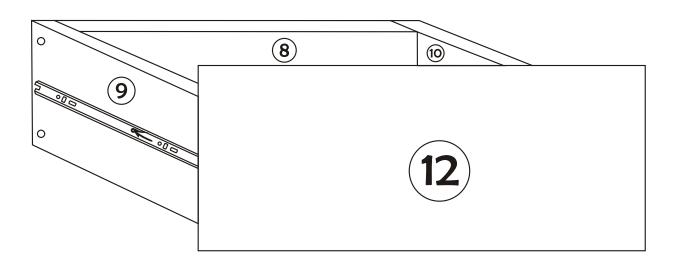

#### ATTENTION !!

Minifix is the main connection material used in Decortile products, Before starting assembly, Please check the drawings below