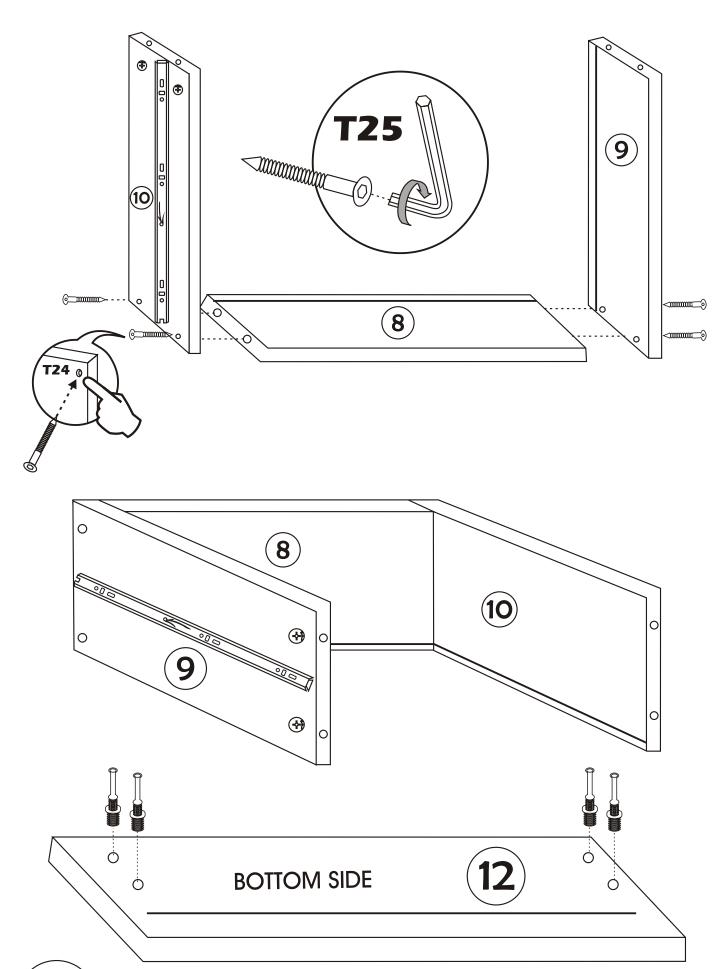

#### ATTENTION !!

Minifix is the main connection material used in Decortile products, Before starting assembly, Please check the drawings below