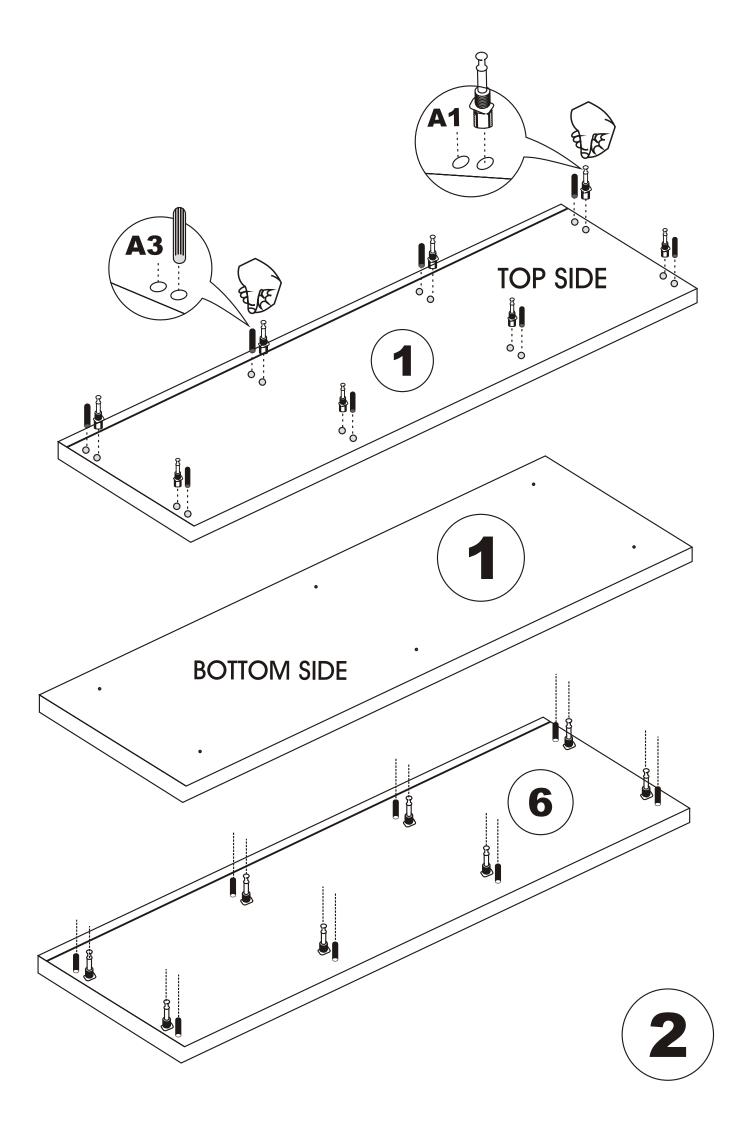

#### ATTENTION !!

Minifix is the main connection material used in Decortile products, Before starting assembly, Please check the drawings below