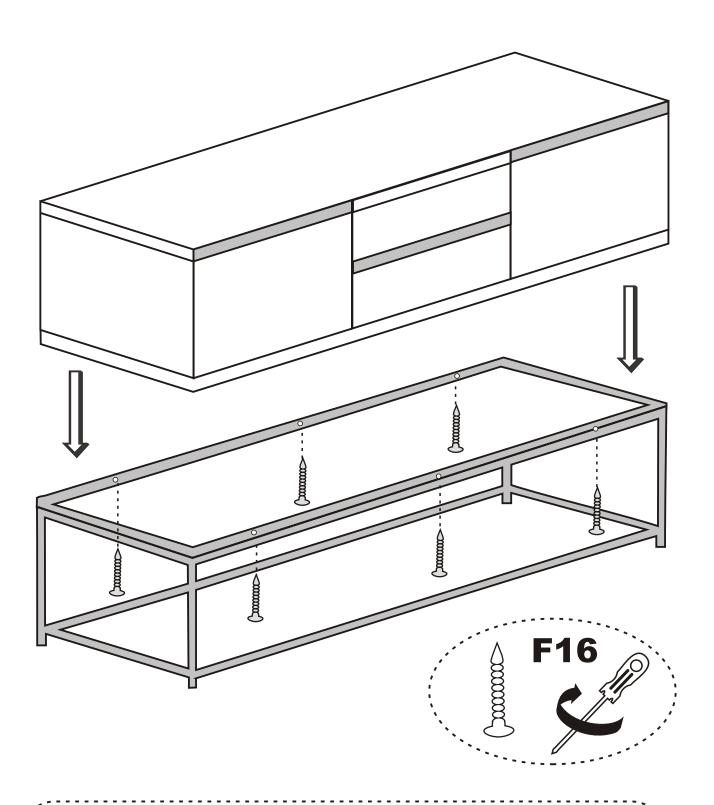

#### ATTENTION !!

Minifix is the main connection material used in Decortile products, Before starting assembly, Please check the drawings below