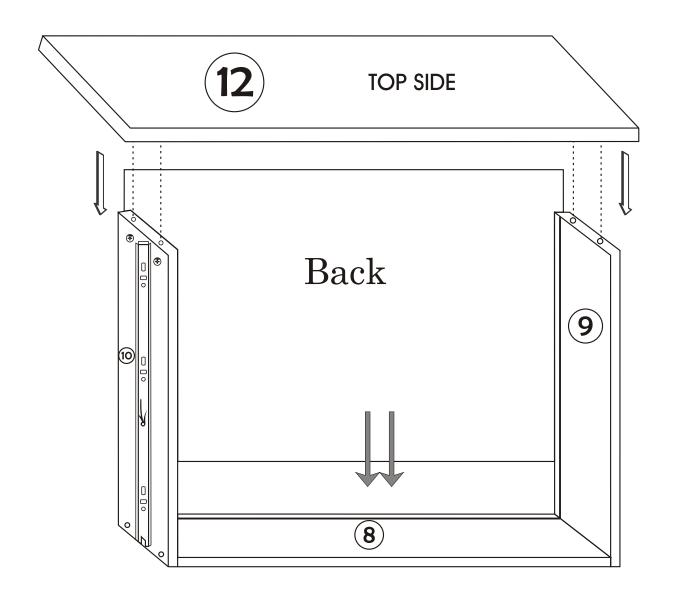

#### ATTENTION !!

Minifix is the main connection material used in Decortile products, Before starting assembly, Please check the drawings below