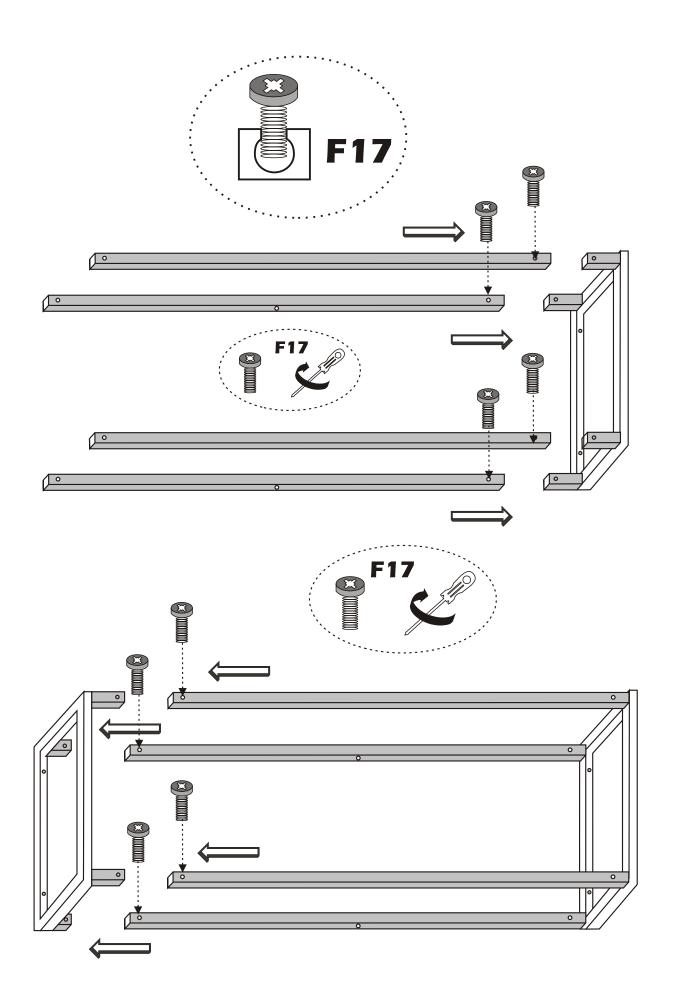

#### ATTENTION !!

Minifix is the main connection material used in Decortile products, Before starting assembly, Please check the drawings below