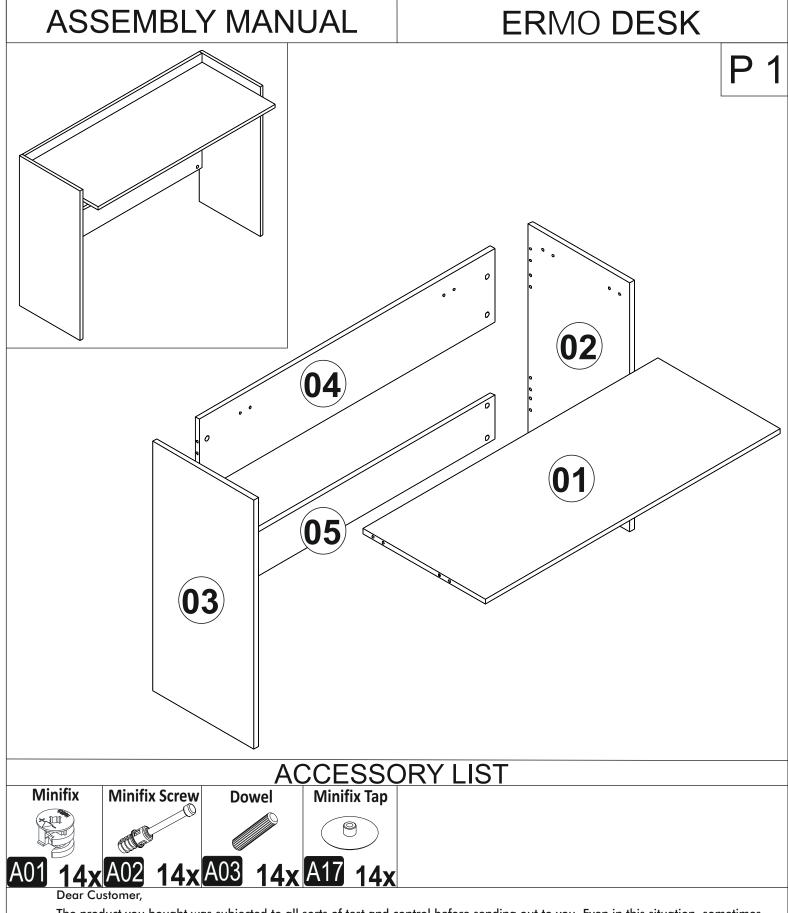

## ERMO DESK

The product you bought was subjected to all sorts of test and control before sending out to you. Even in this situation, sometimes happen that some component is damaged durin the transportation. In such please do not sent the whole article back us. Just request/order the damaged part. While requesting the required part, describe it exactly by looking to service card. Missing part will be sent you as soon as possible. Before start assembling, please check the whole components and accessories according to the lists. After being sure that every part and accessory are okay and right, start assembling. Before start assembling, please clean all the components with a damp cloth. If you bought more than one product, to prevent confusion be sure that you completed the first product. Then start the other product's assembling.