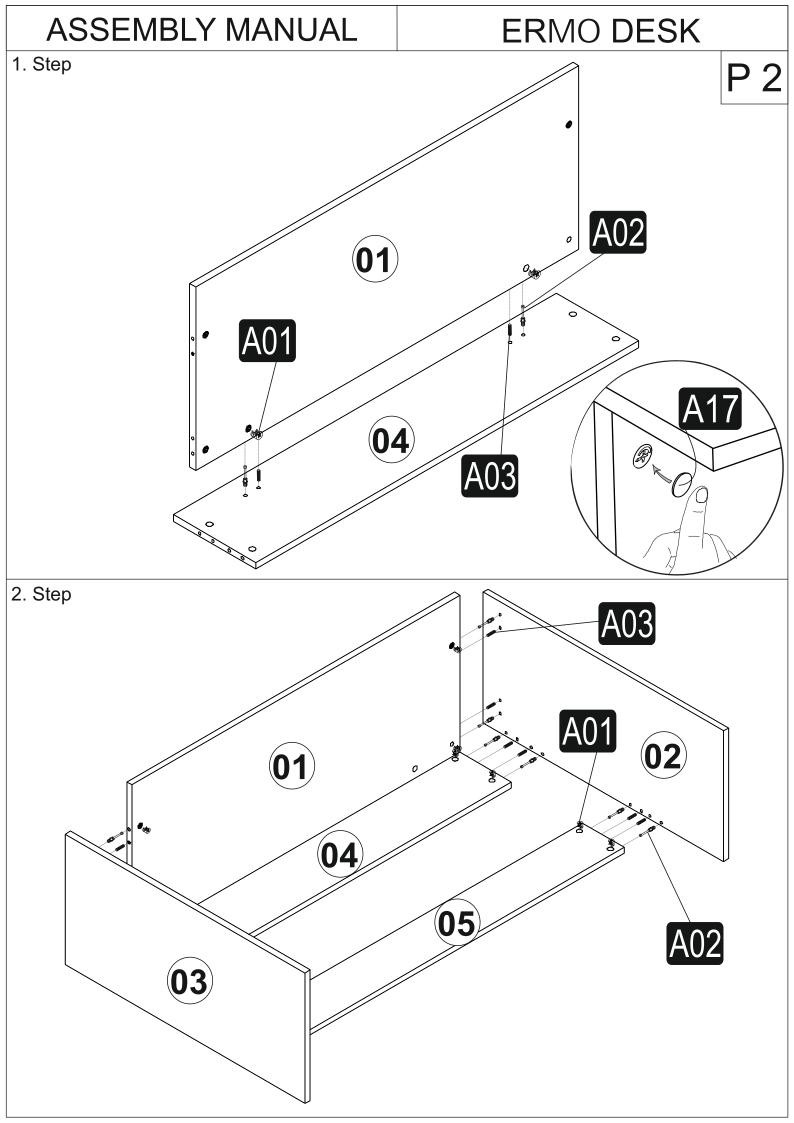

## ERMO DESK

The product you bought was subjected to all sorts of test and control before sending out to you. Even in this situation, sometimes happen that some component is damaged durin the transportation. In such please do not sent the whole article back us. Just request/order the damaged part. While requesting the required part, describe it exactly by looking to service card. Missing part will be sent you as soon as possible. Before start assembling, please check the whole components and accessories according to the lists. After being sure that every part and accessory are okay and right, start assembling. Before start assembling, please clean all the components with a damp cloth. If you bought more than one product, to prevent confusion be sure that you completed the first product. Then start the other product's assembling.