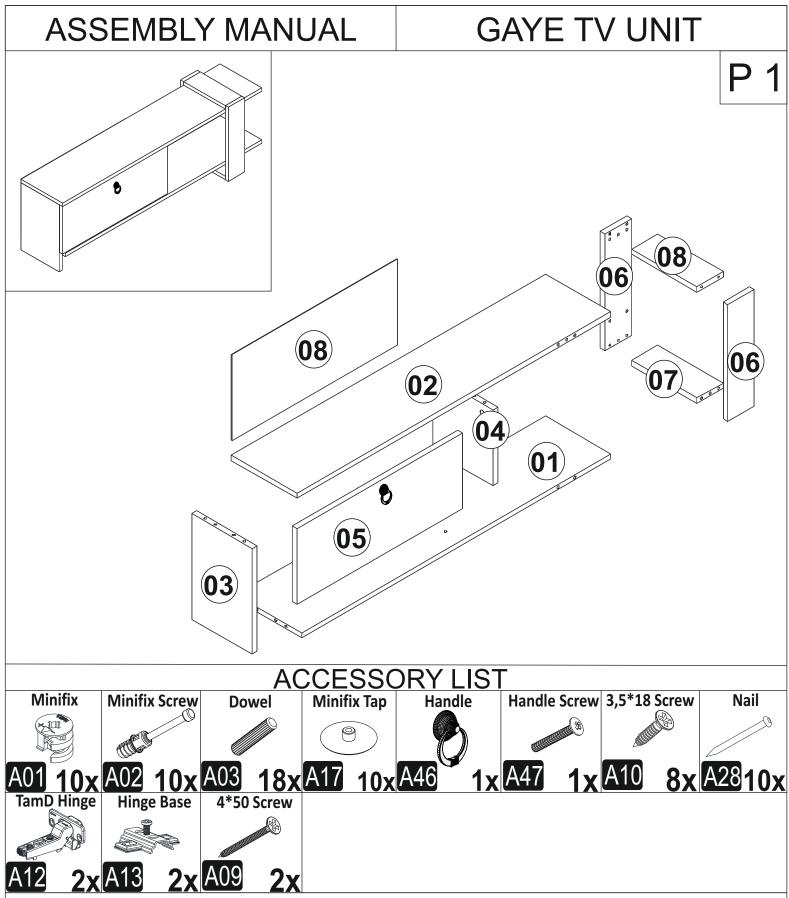

## GAYE TV UNIT

Dear Customer,

The product you bought was subjected to all sorts of test and control before sending out to you. Even in this situation, sometimes happen that some component is damaged durin the transportation. In such please do not sent the whole article back us. Just request/order the damaged part. While requesting the required part, describe it exactly by looking to service card. Missing part will be sent you as soon as possible. Before start assembling, please check the whole components and accessories according to the lists. After being sure that every part and accessory are okay and right, start assembling. Before start assembling, please clean all the components with a damp cloth. If you bought more than one product, to prevent confusion be sure that you completed the first product. Then start the other product's assembling.