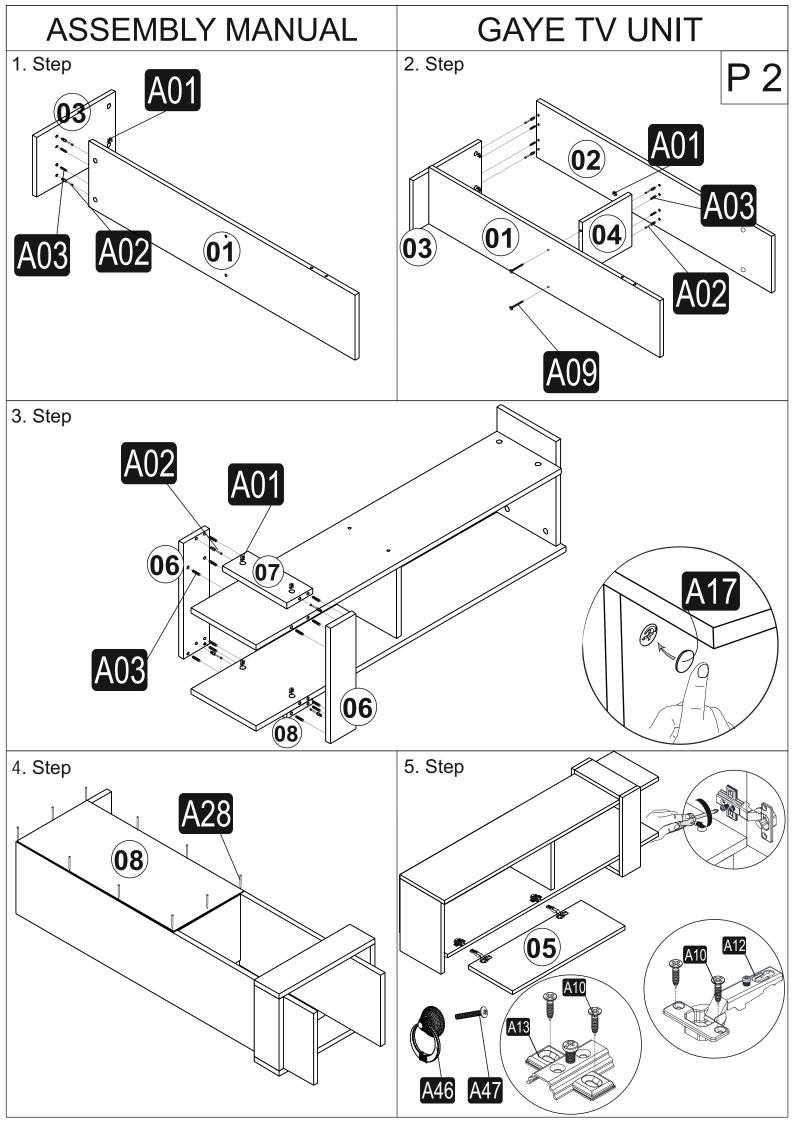

## GAYE TV UNIT

Dear Customer,

The product you bought was subjected to all sorts of test and control before sending out to you. Even in this situation, sometimes happen that some component is damaged durin the transportation. In such please do not sent the whole article back us. Just request/order the damaged part. While requesting the required part, describe it exactly by looking to service card. Missing part will be sent you as soon as possible. Before start assembling, please check the whole components and accessories according to the lists. After being sure that every part and accessory are okay and right, start assembling. Before start assembling, please clean all the components with a damp cloth. If you bought more than one product, to prevent confusion be sure that you completed the first product. Then start the other product's assembling.