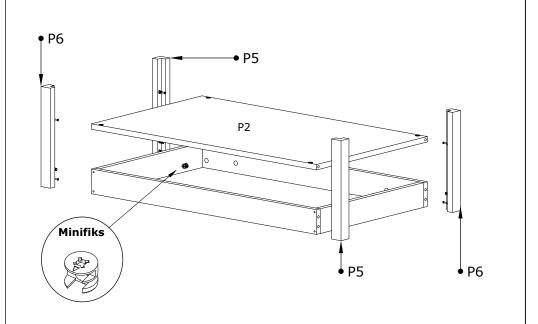

is required for 2 (two) to ensure the installation of this product is solid and secure.

It can be installed in approximately 20 to 30 minutes.

If you buy more products, do not start the installation of the other product before the installation of the design is completed in order to avoid any complexity.

Never rub the products by rubbing. Carry 2 (two) people by lifting or removing the products.

If you are going to transport long distances, usually pack it carefully.

For product cleaning, wiping with a damp or soapy cloth or wiping with cleaners will be sufficient.

Do not be directly exposed to this restriction for the reasons of heavy, cold and humidity of the furniture.

Stay away from using your furniture for your purpose.

## **MOLİ COFFEE TABLE**

# ASSEMBLY INSTRUCTIONS









### **MOLİ COFFEE TABLE**

# **ASSEMBLY INSTRUCTIONS**