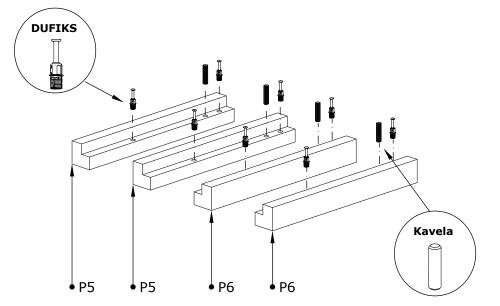

It is required for 2 (two) to ensure the installation of this product is solid and secure.

It can be installed in approximately 20 to 30 minutes.

If you buy more products, do not start the installation of the other product before the installation of the design is completed in order to avoid any complexity.

Never rub the products by rubbing. Carry 2 (two) people by lifting or removing the products.

If you are going to transport long distances, usually pack it carefully.

For product cleaning, wiping with a damp or soapy cloth or wiping with cleaners will be sufficient.

Do not be directly exposed to this restriction for the reasons of heavy, cold and humidity of the furniture.

Stay away from using your furniture for your purpose.

## **MOLİ COFFEE TABLE**

# ASSEMBLY INSTRUCTIONS









### **MOLİ COFFEE TABLE**

# **ASSEMBLY INSTRUCTIONS**