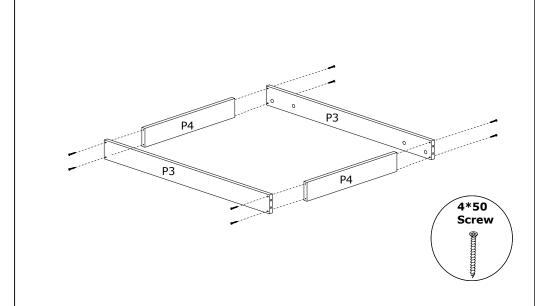

# 4\*50 SCREW 8 Adet 12 Adet Mil 12 Adet 12 Adet

## **MOLİ COFFEE TABLE**

# ASSEMBLY INSTRUCTIONS