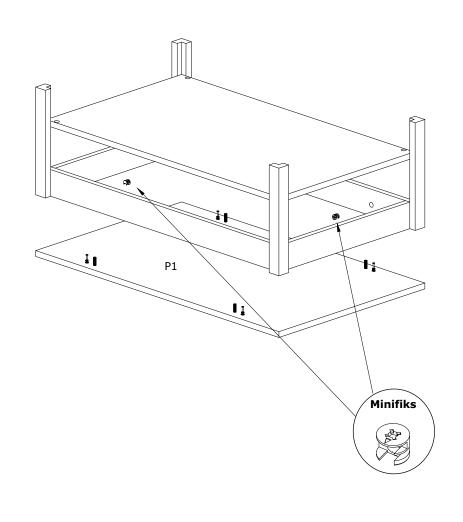

s product is solid and secure.

It can be installed in approximately 20 to 30 minutes.

If you buy more products, do not start the installation of the other product before the installation of the design is completed in order to avoid any complexity.

Never rub the products by rubbing. Carry 2 (two) people by lifting or removing the products.

If you are going to transport long distances, usually pack it carefully.

For product cleaning, wiping with a damp or soapy cloth or wiping with cleaners will be sufficient.

Do not be directly exposed to this restriction for the reasons of heavy, cold and humidity of the furniture.

Stay away from using your furniture for your purpose.

## **MOLİ COFFEE TABLE**

# ASSEMBLY INSTRUCTIONS









### **MOLİ COFFEE TABLE**

# **ASSEMBLY INSTRUCTIONS**