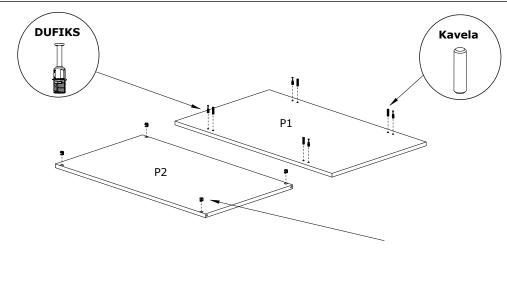

It is required for 2 (two) to ensure the installation of this product is solid and secure.

It can be installed in approximately 20 to 30 minutes.

If you buy more products, do not start the installation of the other product before the installation of the design is completed in order to avoid any complexity.

Never rub the products by rubbing. Carry 2 (two) people by lifting or removing the products.

If you are going to transport long distances, usually pack it carefully.

For product cleaning, wiping with a damp or soapy cloth or wiping with cleaners will be sufficient.

Do not be directly exposed to this restriction for the reasons of heavy, cold and humidity of the furniture.

Stay away from using your furniture for your purpose.

## **MOLİ COFFEE TABLE**

# ASSEMBLY INSTRUCTIONS









### **MOLİ COFFEE TABLE**

# **ASSEMBLY INSTRUCTIONS**