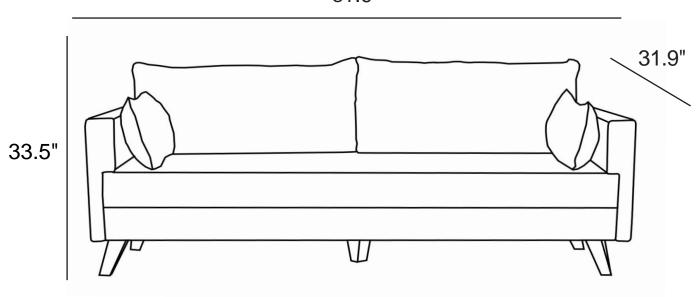

## Bella Sofa Bed

81.9"



# Item Features



- ★The upholstery fabric is manufactured from easily cleanable linen look vowen polyester
- ★Cushions are made of 32 density medium hard foam
- ★The item frame is made of first class natural solid beech timber.
- ★Legs are made of solid beech timber.
- ★All materials are made of human health-friendly materials.
- ★Packed with furniture packaging and covered with fine nylon to prevent dust penetration.
- **★**Comes as disassembled, two people required for assembly.
- ★You can install the Berger with the Allen key that comes with the item.

### Proper Usage



- ✓ Do not expose the item to sunlight directly Direct sunlight may cause fading of the colors.
- ✓ Please protect upholstery fabric from sharp objects, glue, hot objects, fire and chemical materials.
- ✓ For a bet