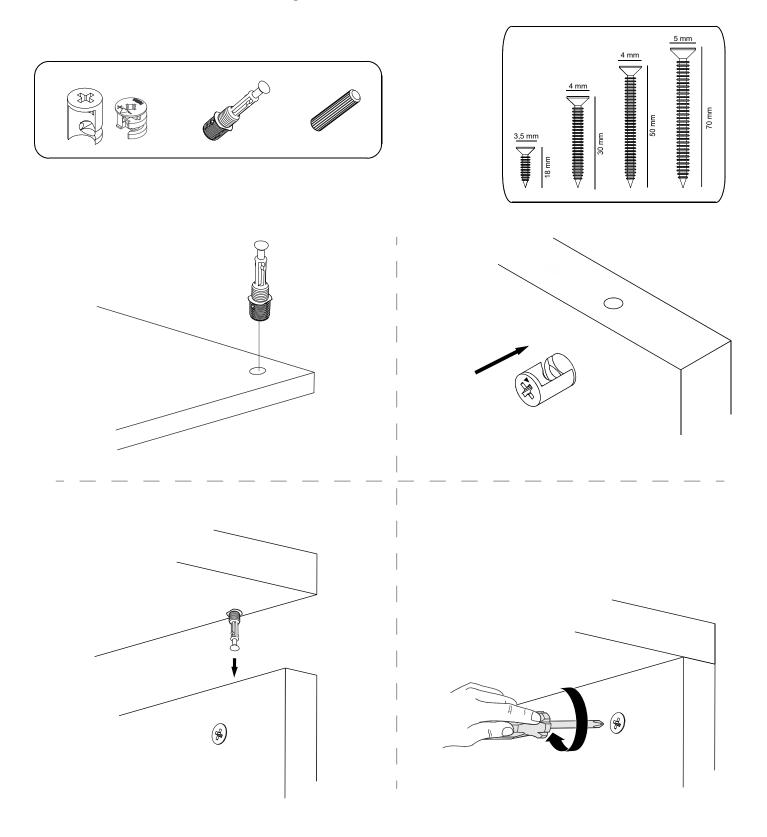

# **ATTENTION!!**

Minifix is the main connection material used in products. Before starting assembly, please check the drawings below.