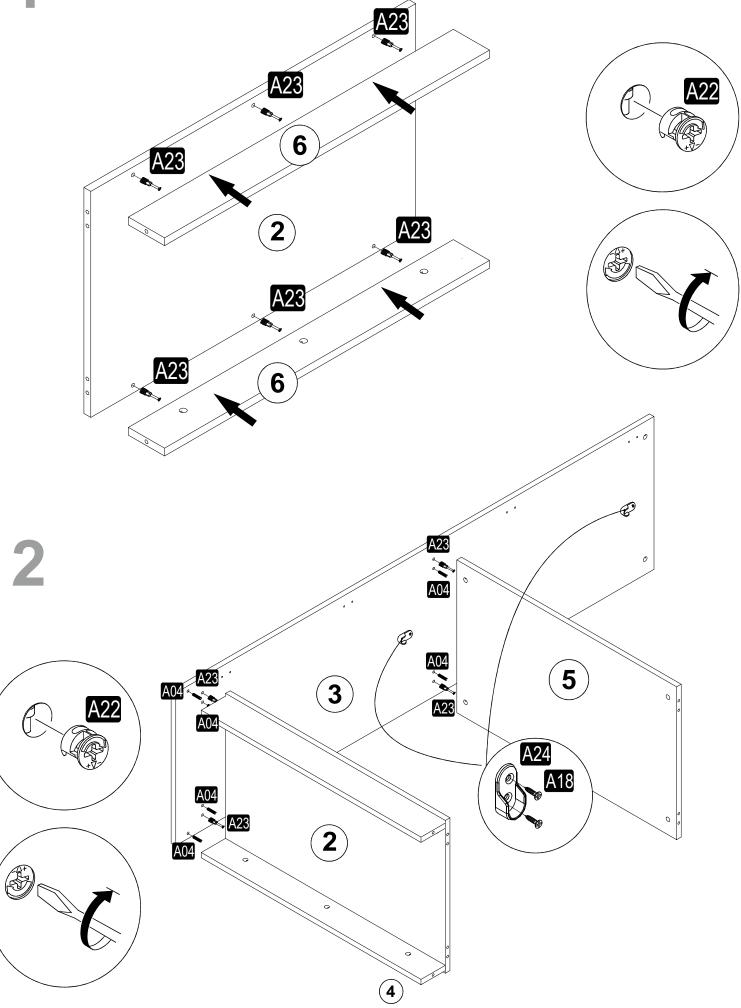

# **ATTENTION!!**

Minifix is the main connection material used in products. Before starting assembly, please check the drawings below.