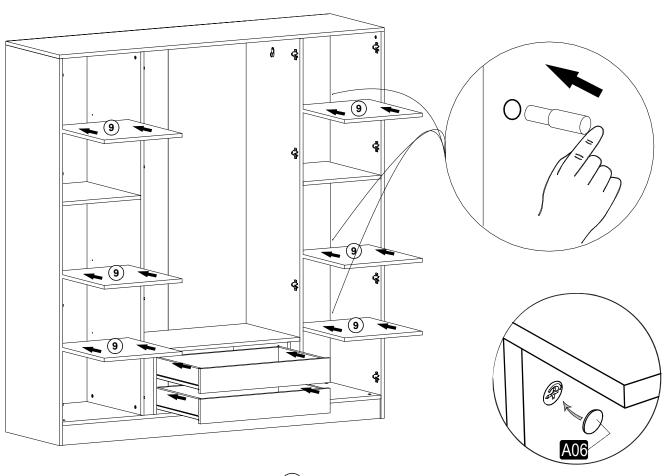

# **ATTENTION!!**

Minifix is the main connection material used in products. Before starting assembly, please check the drawings below.