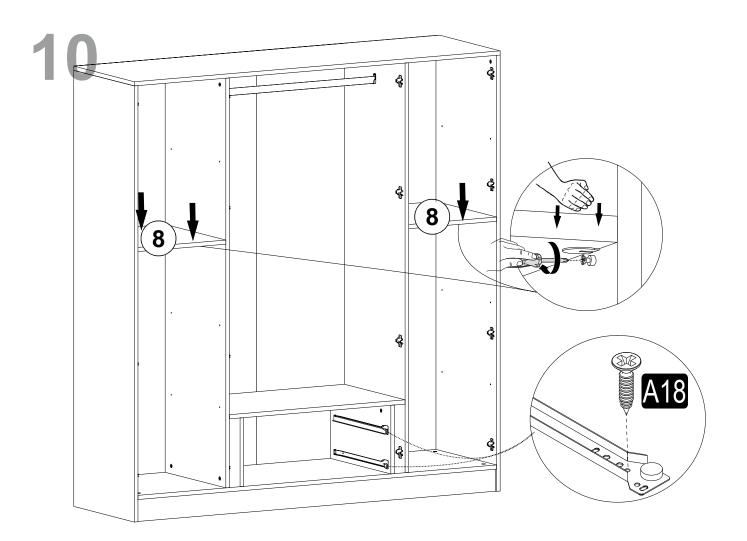

# **ATTENTION!!**

Minifix is the main connection material used in products. Before starting assembly, please check the drawings below.