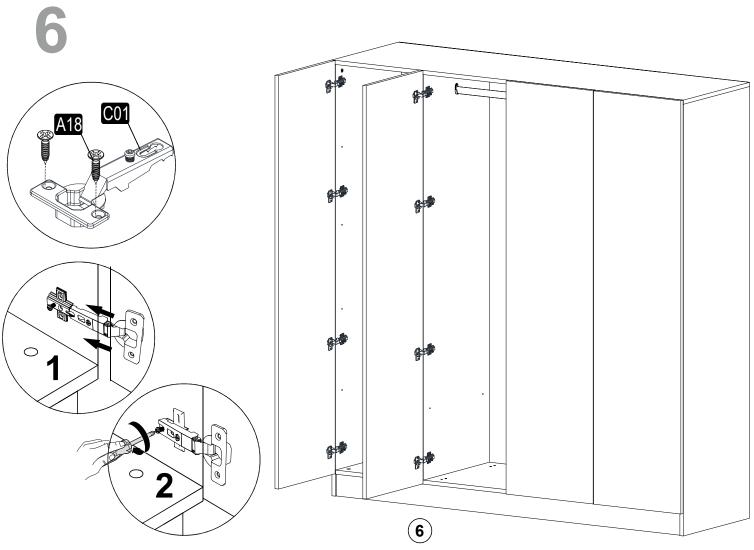

# **ATTENTION!!**

Minifix is the main connection material used in products. Before starting assembly, please check the drawings below.