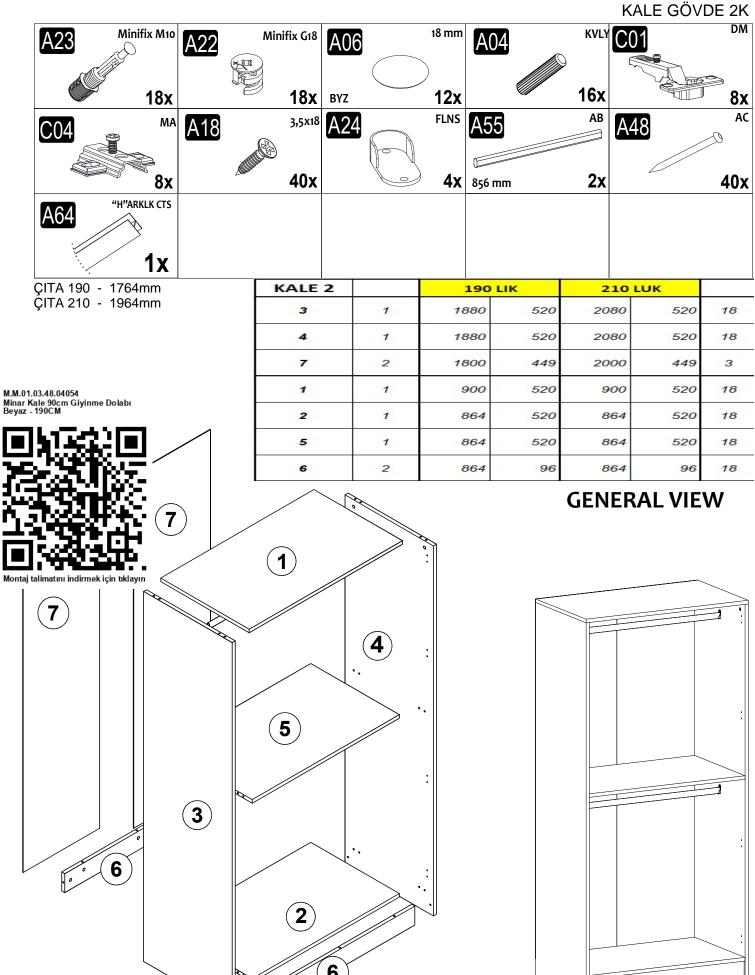

# KALE GÖVDE 2K 190CM+210CM ORTAK

We design and produce our products for people to love and have fun with them as we do.

The product you bought was subjected to all sorts of tests and control before sending out to you.

## **ACCESSORY LIST**

**3** 

## **ACCESSORY LIST**

| V99<br>3,9x13 | УНВ МТКР VD<br>16х |  |  |
|---------------|--------------------|--|--|
|               |                    |  |  |
|               |                    |  |  |

### **GENERAL VIEW**