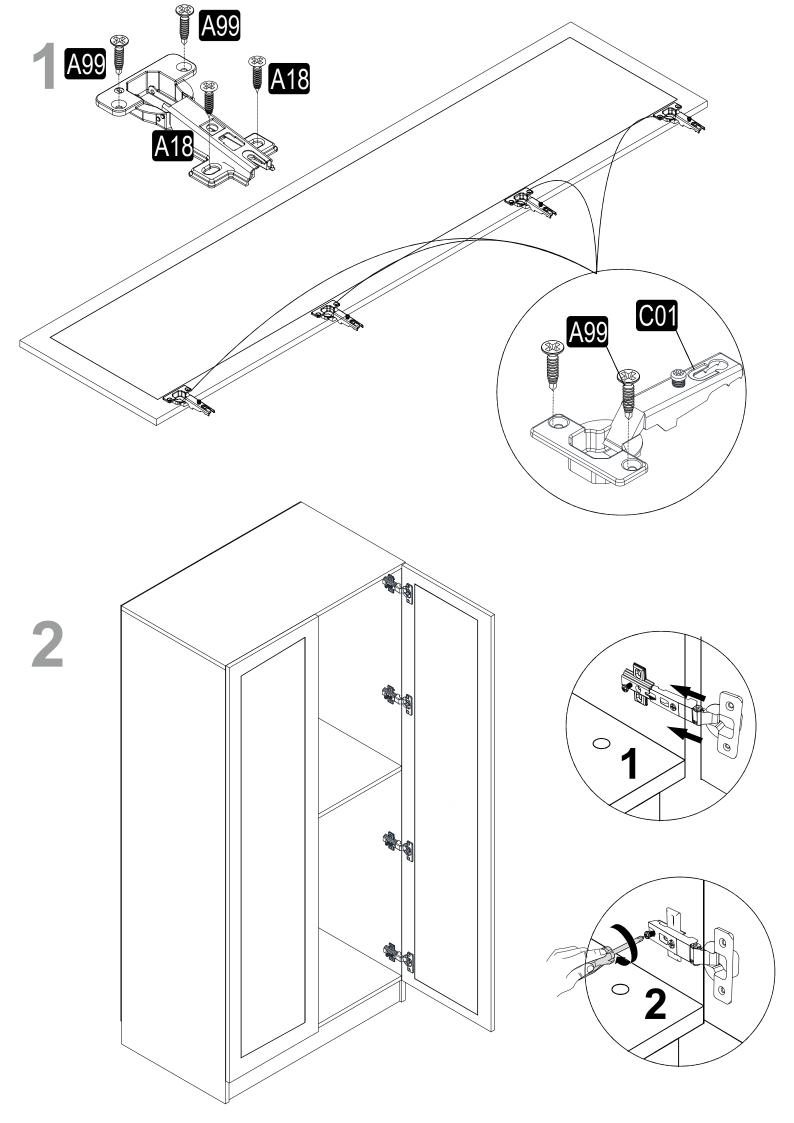

# **ATTENTION!!**

Minifix is the main connection material used in products. Before starting assembly, please check the drawings below.