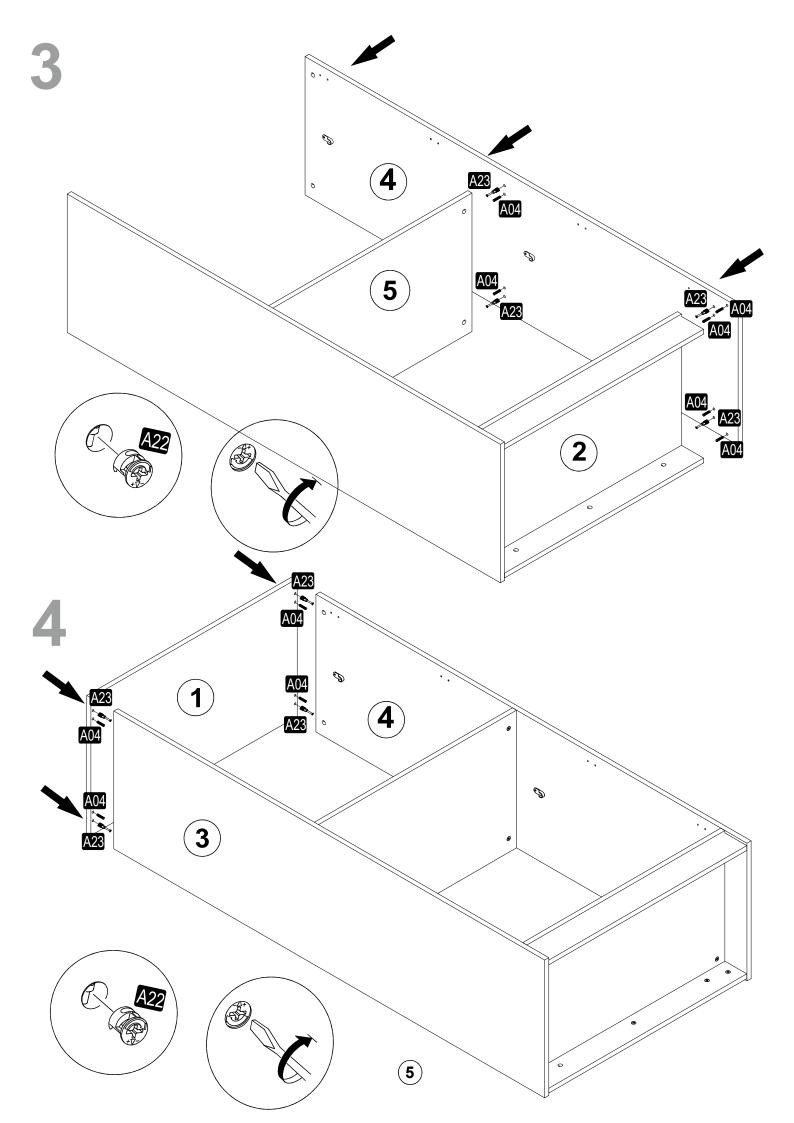

# **ATTENTION!!**

Minifix is the main connection material used in products. Before starting assembly, please check the drawings below.