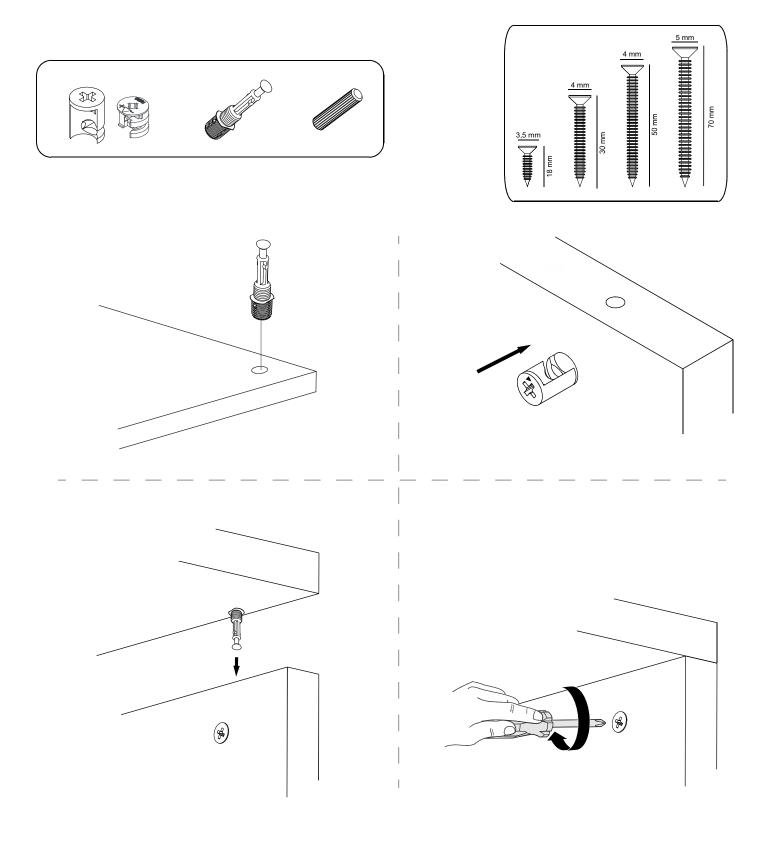

# **ATTENTION!!**

Minifix is the main connection material used in products. Before starting assembly, please check the drawings below.