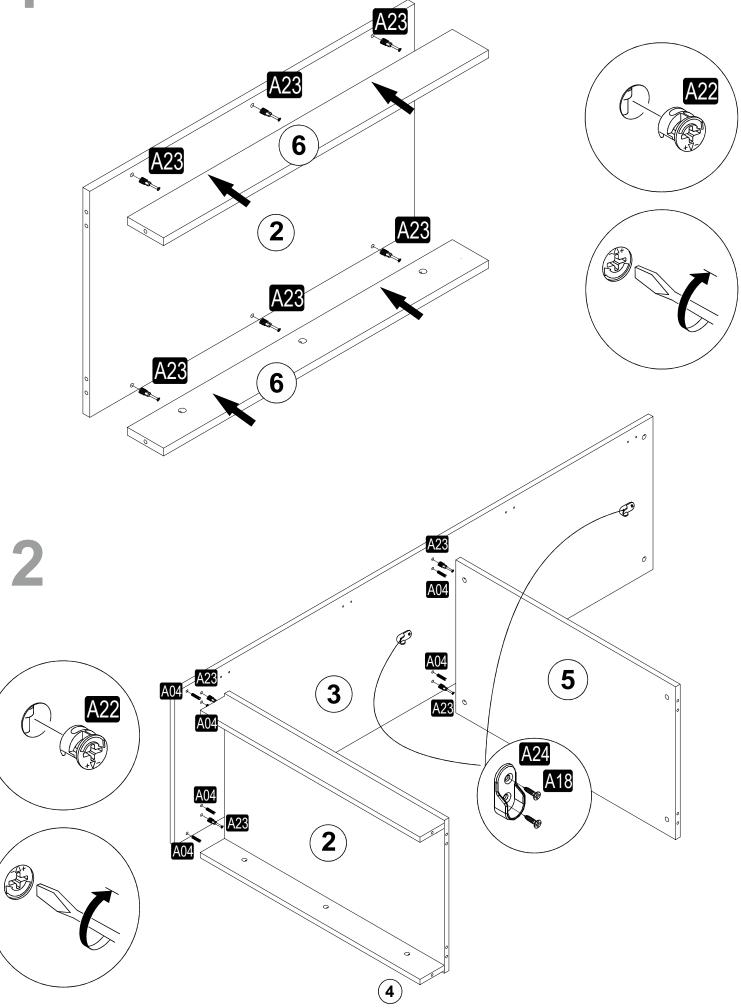

# **ATTENTION!!**

Minifix is the main connection material used in products. Before starting assembly, please check the drawings below.