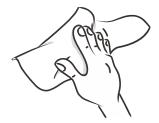

# **ATTENTION!!**

Minifix is the main connection material used in products. Before starting assembly, please check the drawings below.