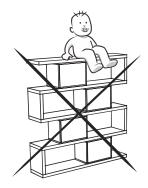

Attention!
Using excessive force to the furniture
can cause furniture to fall
This can damage you both financially and physically.
In order to avoid this situation,please use wall
mounting fixtures

Before start assembling, please check the whole components and accessories according to the lists. If you bought more than one product, to prevent confusion be sure that you completed the first product. Then start the other product's assembling.