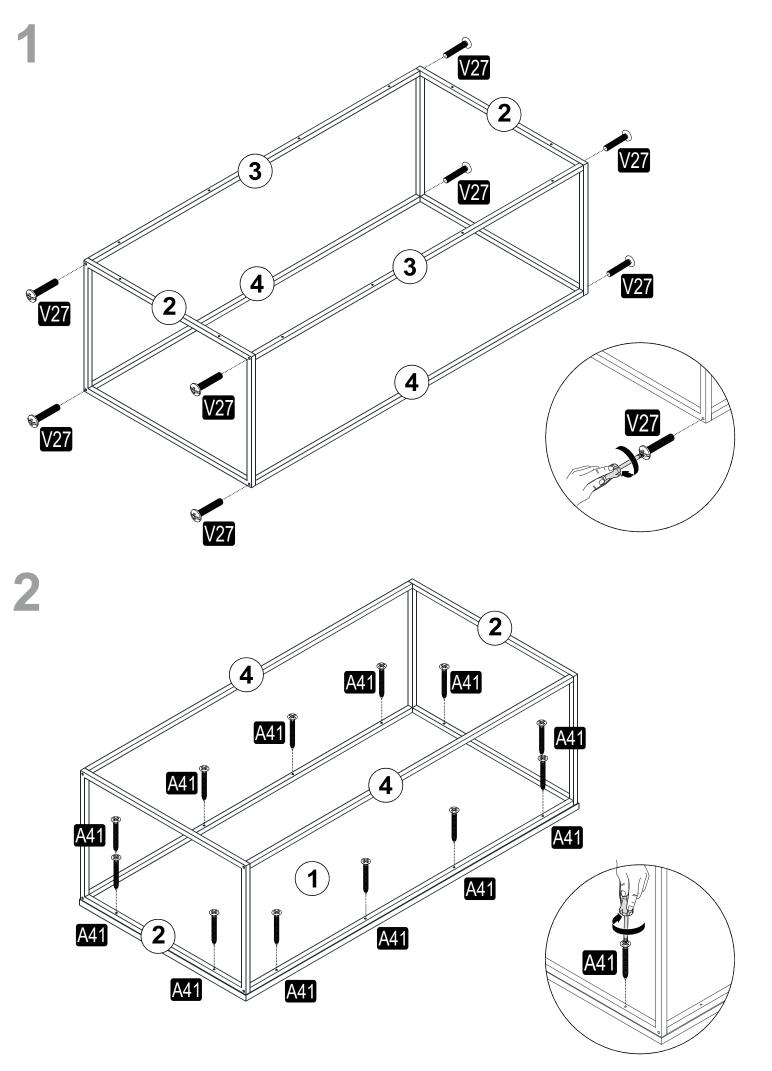

## ATTENTION !!

Minifix is the main connection material used in products. Before starting assembly, please check the drawings below.