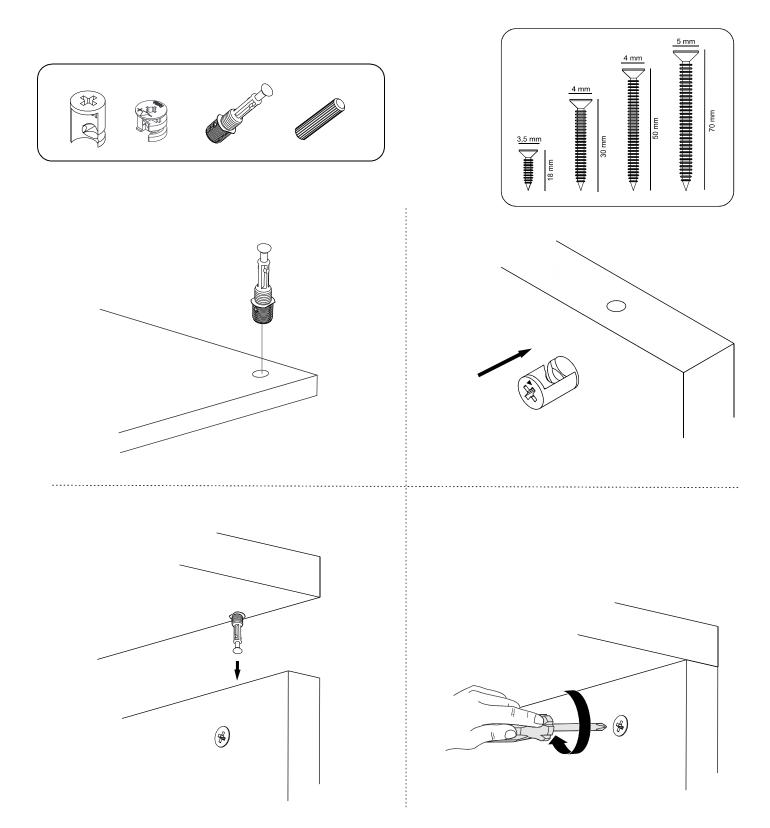

## ATTENTION !!

Minifix is the main connection material used in products. Before starting assembly, please check the drawings below.