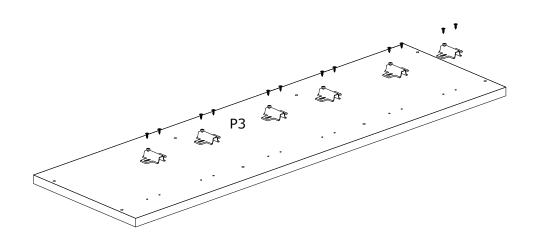

ith a damp cloth.

It is required for 2 (two) to ensure the installation of this product is solid and secure.

It can be installed in approximately 20 to 30 minutes.

If you buy more products, do not start the installation of the other product before the installation of the design is completed in order to avoid any complexity.

Never rub the products by rubbing. Carry 2 (two) people by lifting or removing the products.

If you are going to transport long distances, usually pack it carefully.

For product cleaning, wiping with a damp or soapy cloth or wiping with cleaners will be sufficient.

Do not be directly exposed to this restriction for the reasons of heavy, cold and humidity of the furniture.

Stay away from using your furniture for your purpose.

# ASSEMBLY INSTRUCTIONS

STEP 1:







3,5\*18 SCREW

#### STEP 2:







## ASSEMBLY INSTRUCTIONS





## **ASSEMBLY INSTRUCTIONS**



## **ASSEMBLY INSTRUCTIONS**









## **ASSEMBLY INSTRUCTIONS**

STEP 9:





#### STEP 10: