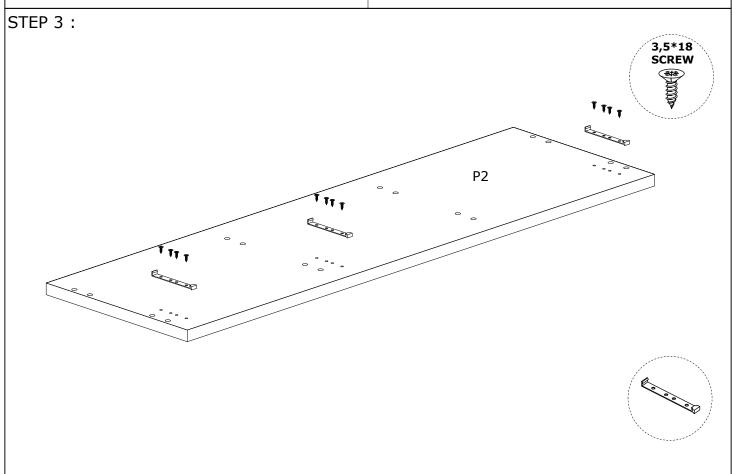

llation of this product is solid and secure.

It can be installed in approximately 20 to 30 minutes.

If you buy more products, do not start the installation of the other product before the installation of the design is completed in order to avoid any complexity.

Never rub the products by rubbing. Carry 2 (two) people by lifting or removing the products.

If you are going to transport long distances, usually pack it carefully.

For product cleaning, wiping with a damp or soapy cloth or wiping with cleaners will be sufficient.

Do not be directly exposed to this restriction for the reasons of heavy, cold and humidity of the furniture.

Stay away from using your furniture for your purpose.

# ASSEMBLY INSTRUCTIONS

STEP 1:







3,5\*18 SCREW

#### STEP 2:







## ASSEMBLY INSTRUCTIONS





## **ASSEMBLY INSTRUCTIONS**



## **ASSEMBLY INSTRUCTIONS**









## **ASSEMBLY INSTRUCTIONS**

STEP 9:





#### STEP 10: