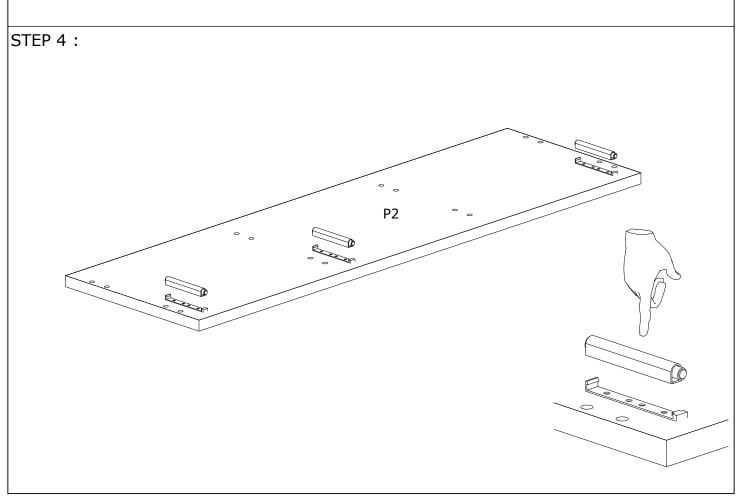

ation of this product is solid and secure.

It can be installed in approximately 20 to 30 minutes.

If you buy more products, do not start the installation of the other product before the installation of the design is completed in order to avoid any complexity.

Never rub the products by rubbing. Carry 2 (two) people by lifting or removing the products.

If you are going to transport long distances, usually pack it carefully.

For product cleaning, wiping with a damp or soapy cloth or wiping with cleaners will be sufficient.

Do not be directly exposed to this restriction for the reasons of heavy, cold and humidity of the furniture.

Stay away from using your furniture for your purpose.

# ASSEMBLY INSTRUCTIONS

STEP 1:







3,5\*18 SCREW

#### STEP 2:







## ASSEMBLY INSTRUCTIONS





## **ASSEMBLY INSTRUCTIONS**



## **ASSEMBLY INSTRUCTIONS**









## **ASSEMBLY INSTRUCTIONS**

STEP 9:





#### STEP 10: