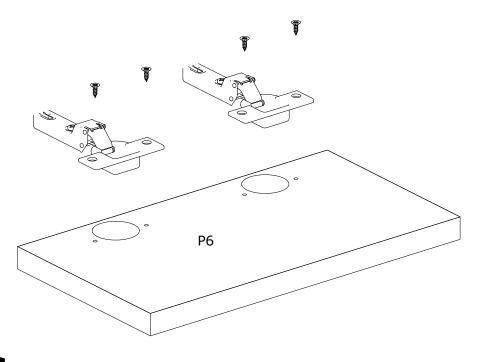

for 2 (two) to ensure the installation of this product is solid and secure.

It can be installed in approximately 20 to 30 minutes.

If you buy more products, do not start the installation of the other product before the installation of the design is completed in order to avoid any complexity.

Never rub the products by rubbing. Carry 2 (two) people by lifting or removing the products.

If you are going to transport long distances, usually pack it carefully.

For product cleaning, wiping with a damp or soapy cloth or wiping with cleaners will be sufficient.

Do not be directly exposed to this restriction for the reasons of heavy, cold and humidity of the furniture.

Stay away from using your furniture for your purpose.

# ASSEMBLY INSTRUCTIONS

STEP 1:







3,5\*18 SCREW

#### STEP 2:







## ASSEMBLY INSTRUCTIONS





## **ASSEMBLY INSTRUCTIONS**



## **ASSEMBLY INSTRUCTIONS**









## **ASSEMBLY INSTRUCTIONS**

STEP 9:





#### STEP 10: