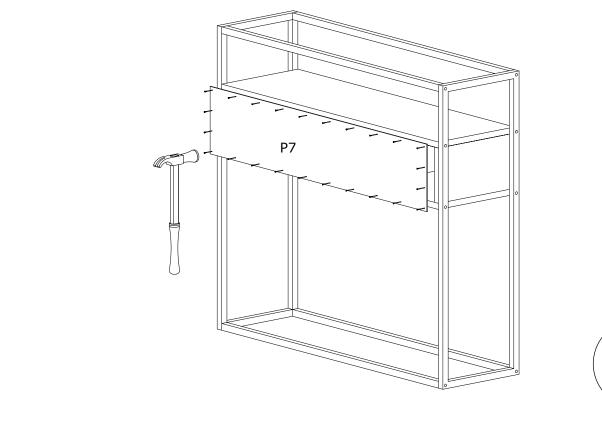

pproximately 20 to 30 minutes.

If you buy more products, do not start the installation of the other product before the installation of the design is completed in order to avoid any complexity.

Never rub the products by rubbing. Carry 2 (two) people by lifting or removing the products.

If you are going to transport long distances, usually pack it carefully.

For product cleaning, wiping with a damp or soapy cloth or wiping with cleaners will be sufficient.

Do not be directly exposed to this restriction for the reasons of heavy, cold and humidity of the furniture.

Stay away from using your furniture for your purpose.

# ASSEMBLY INSTRUCTIONS

STEP 1:







3,5\*18 SCREW

#### STEP 2:







## ASSEMBLY INSTRUCTIONS





## **ASSEMBLY INSTRUCTIONS**



## **ASSEMBLY INSTRUCTIONS**









## **ASSEMBLY INSTRUCTIONS**

STEP 9:





#### STEP 10: