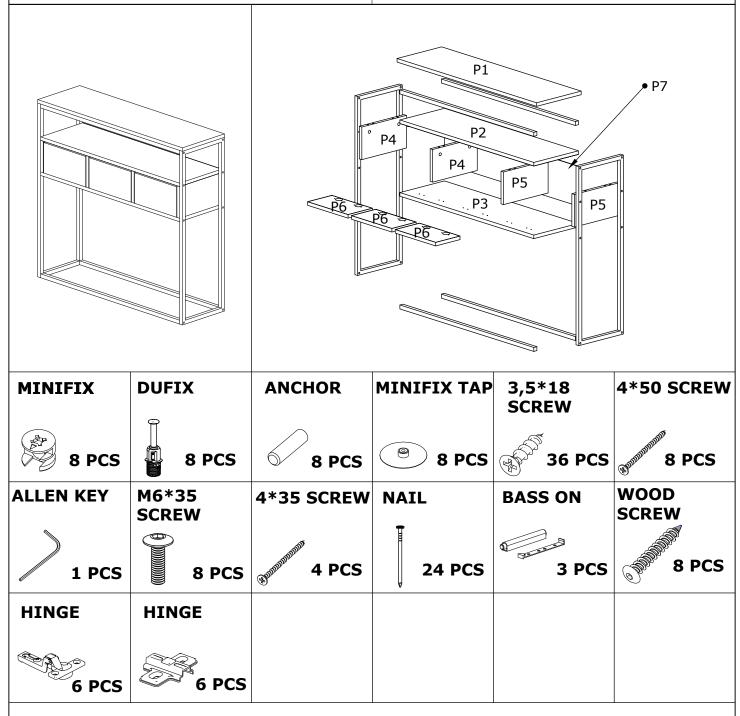

### ASSEMBLY INSTRUCTIONS

Check all parts and accessories listed in the box before assembly. Your design and accessory is solid Particle then you can start later. Before assembly, wipe a part of it with a damp cloth.

It is required for 2 (two) to ensure the installation of this product is solid and secure.

It can be installed in approximately 20 to 30 minutes.

If you buy more products, do not start the installation of the other product before the installation of the design is completed in order to avoid any complexity.