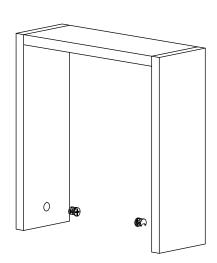

of this product is solid and secure.

It can be installed in approximately 20 to 30 minutes.

If you buy more products, do not start the installation of the other product before the installation of the design is completed in order to avoid any complexity.

Never rub the products by rubbing. Carry 2 (two) people by lifting or removing the products.

If you are going to transport long distances, usually pack it carefully.

For product cleaning, wiping with a damp or soapy cloth or wiping with cleaners will be sufficient.

Do not be directly exposed to this restriction for the reasons of heavy, cold and humidity of the furniture.

Stay away from using your furniture for your purpose.

# ASSEMBLY INSTRUCTIONS

STEP 1:













### ASSEMBLY INSTRUCTIONS





# **ASSEMBLY INSTRUCTIONS**









STEP 6:



# **ASSEMBLY INSTRUCTIONS**

STEP 7:







STEP 8:





# **ASSEMBLY INSTRUCTIONS**

STEP 9:









#### STEP 11: