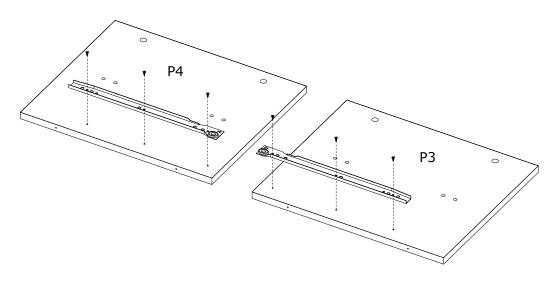

with a damp cloth. It is required for 2 (two) to ensure the installation of this product is solid and secure.

It can be installed in approximately 20 to 30 minutes.

If you buy more products, do not start the installation of the other product before the installation of the design is completed in order to avoid any complexity.

Never rub the products by rubbing. Carry 2 (two) people by lifting or removing the products.

If you are going to transport long distances, usually pack it carefully.

For product cleaning, wiping with a damp or soapy cloth or wiping with cleaners will be sufficient.

Do not be directly exposed to this restriction for the reasons of heavy, cold and humidity of the furniture.

Stay away from using your furniture for your purpose.

# ASSEMBLY INSTRUCTIONS

STEP 1:













### ASSEMBLY INSTRUCTIONS





# **ASSEMBLY INSTRUCTIONS**









STEP 6:



# **ASSEMBLY INSTRUCTIONS**

STEP 7:







STEP 8:





# **ASSEMBLY INSTRUCTIONS**

STEP 9:









#### STEP 11: