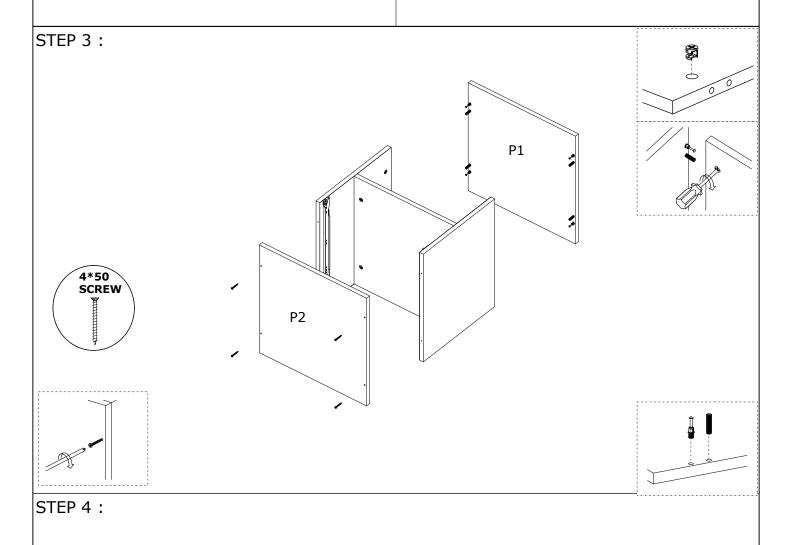

2 (two) to ensure the installation of this product is solid and secure.

It can be installed in approximately 20 to 30 minutes.

If you buy more products, do not start the installation of the other product before the installation of the design is completed in order to avoid any complexity.

Never rub the products by rubbing. Carry 2 (two) people by lifting or removing the products.

If you are going to transport long distances, usually pack it carefully.

For product cleaning, wiping with a damp or soapy cloth or wiping with cleaners will be sufficient.

Do not be directly exposed to this restriction for the reasons of heavy, cold and humidity of the furniture.

Stay away from using your furniture for your purpose.

# ASSEMBLY INSTRUCTIONS

STEP 1:













### ASSEMBLY INSTRUCTIONS





# **ASSEMBLY INSTRUCTIONS**









STEP 6:



# **ASSEMBLY INSTRUCTIONS**

STEP 7:







STEP 8:





# **ASSEMBLY INSTRUCTIONS**

STEP 9:









#### STEP 11: