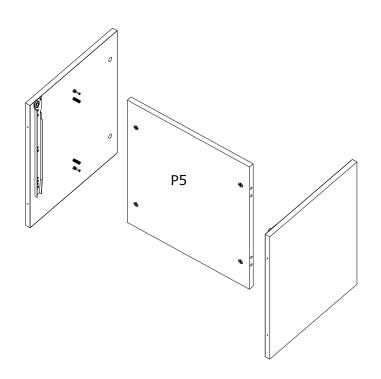

a damp cloth. It is required for 2 (two) to ensure the installation of this product is solid and secure.

It can be installed in approximately 20 to 30 minutes.

If you buy more products, do not start the installation of the other product before the installation of the design is completed in order to avoid any complexity.

Never rub the products by rubbing. Carry 2 (two) people by lifting or removing the products.

If you are going to transport long distances, usually pack it carefully.

For product cleaning, wiping with a damp or soapy cloth or wiping with cleaners will be sufficient.

Do not be directly exposed to this restriction for the reasons of heavy, cold and humidity of the furniture.

Stay away from using your furniture for your purpose.

# ASSEMBLY INSTRUCTIONS

STEP 1:













### ASSEMBLY INSTRUCTIONS





# **ASSEMBLY INSTRUCTIONS**









STEP 6:



# **ASSEMBLY INSTRUCTIONS**

STEP 7:







STEP 8:





# **ASSEMBLY INSTRUCTIONS**

STEP 9:









#### STEP 11: