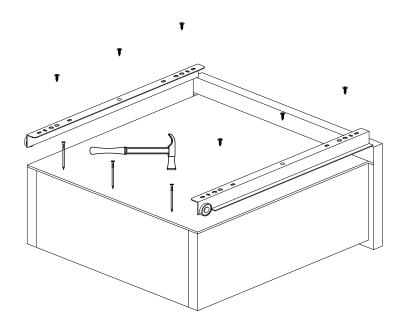

led in approximately 20 to 30 minutes.

If you buy more products, do not start the installation of the other product before the installation of the design is completed in order to avoid any complexity.

Never rub the products by rubbing. Carry 2 (two) people by lifting or removing the products.

If you are going to transport long distances, usually pack it carefully.

For product cleaning, wiping with a damp or soapy cloth or wiping with cleaners will be sufficient.

Do not be directly exposed to this restriction for the reasons of heavy, cold and humidity of the furniture.

Stay away from using your furniture for your purpose.

# ASSEMBLY INSTRUCTIONS

STEP 1:













### ASSEMBLY INSTRUCTIONS





# **ASSEMBLY INSTRUCTIONS**









STEP 6:



# **ASSEMBLY INSTRUCTIONS**

STEP 7:







STEP 8:





# **ASSEMBLY INSTRUCTIONS**

STEP 9:









#### STEP 11: