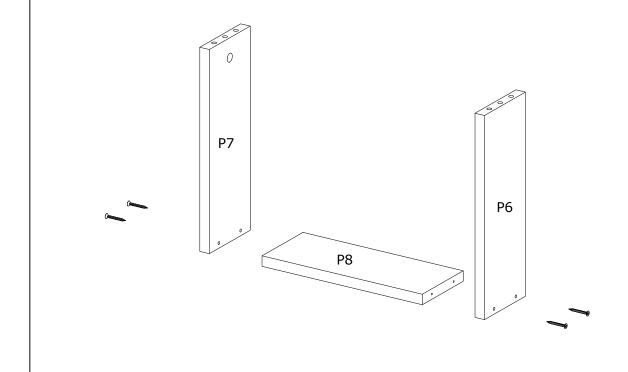

(two) to ensure the installation of this product is solid and secure.

It can be installed in approximately 20 to 30 minutes.

If you buy more products, do not start the installation of the other product before the installation of the design is completed in order to avoid any complexity.

Never rub the products by rubbing. Carry 2 (two) people by lifting or removing the products.

If you are going to transport long distances, usually pack it carefully.

For product cleaning, wiping with a damp or soapy cloth or wiping with cleaners will be sufficient.

Do not be directly exposed to this restriction for the reasons of heavy, cold and humidity of the furniture.

Stay away from using your furniture for your purpose.

# ASSEMBLY INSTRUCTIONS

STEP 1:













### ASSEMBLY INSTRUCTIONS





# **ASSEMBLY INSTRUCTIONS**









STEP 6:



# **ASSEMBLY INSTRUCTIONS**

STEP 7:







STEP 8:





# **ASSEMBLY INSTRUCTIONS**

STEP 9:









#### STEP 11: