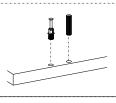

amp cloth. It is required for 2 (two) to ensure the installation of this product is solid and secure.

It can be installed in approximately 20 to 30 minutes.

If you buy more products, do not start the installation of the other product before the installation of the design is completed in order to avoid any complexity.

Never rub the products by rubbing. Carry 2 (two) people by lifting or removing the products.

If you are going to transport long distances, usually pack it carefully.

For product cleaning, wiping with a damp or soapy cloth or wiping with cleaners will be sufficient.

Do not be directly exposed to this restriction for the reasons of heavy, cold and humidity of the furniture.

Stay away from using your furniture for your purpose.

# ASSEMBLY INSTRUCTIONS

STEP 1:













### ASSEMBLY INSTRUCTIONS





# **ASSEMBLY INSTRUCTIONS**









STEP 6:



# **ASSEMBLY INSTRUCTIONS**

STEP 7:







STEP 8:





# **ASSEMBLY INSTRUCTIONS**

STEP 9:









#### STEP 11: