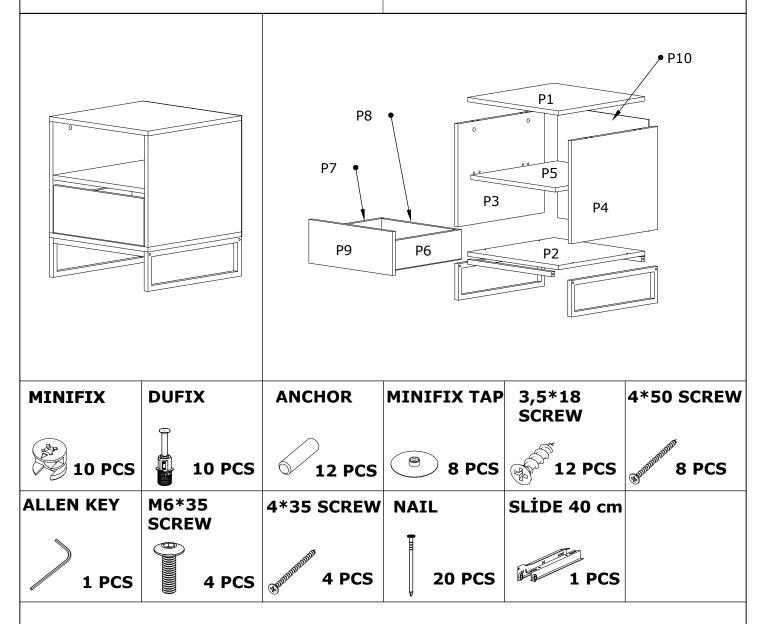

### ASSEMBLY INSTRUCTIONS



#### Dear Customer.

Before reaching this product for purchase, it has been subjected to all tests and controls by us. This line will be moved to be moved to be moved. Training like this back them all don't send it we just don't want the responsible part from us. The missing piece is corrected immediately.

Check all parts and accessories listed in the box before assembly. Your design and accessory is solid Particle then you can start later. Before assembly, wipe a part of it with a damp cloth. It is required for 2 (two) to ensure the installation of this product is solid and secure.

It can be installed in approximately 20 to 30 minutes.

If you buy more products, do not start the installation of the other product before the installation of the design is completed in order to avoid any