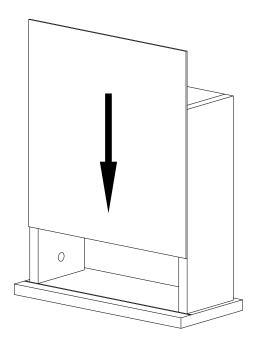

t is solid and secure.

It can be installed in approximately 20 to 30 minutes.

If you buy more products, do not start the installation of the other product before the installation of the design is completed in order to avoid any complexity.

Never rub the products by rubbing. Carry 2 (two) people by lifting or removing the products.

If you are going to transport long distances, usually pack it carefully.

For product cleaning, wiping with a damp or soapy cloth or wiping with cleaners will be sufficient.

Do not be directly exposed to this restriction for the reasons of heavy, cold and humidity of the furniture.

Stay away from using your furniture for your purpose.

# ASSEMBLY INSTRUCTIONS

STEP 1:













### ASSEMBLY INSTRUCTIONS





# **ASSEMBLY INSTRUCTIONS**









STEP 6:



# **ASSEMBLY INSTRUCTIONS**

STEP 7:







STEP 8:





# **ASSEMBLY INSTRUCTIONS**

STEP 9:









#### STEP 11: