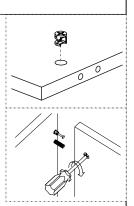

damp cloth. It is required for 2 (two) to ensure the installation of this product is solid and secure.

It can be installed in approximately 20 to 30 minutes.

If you buy more products, do not start the installation of the other product before the installation of the design is completed in order to avoid any complexity.

Never rub the products by rubbing. Carry 2 (two) people by lifting or removing the products.

If you are going to transport long distances, usually pack it carefully.

For product cleaning, wiping with a damp or soapy cloth or wiping with cleaners will be sufficient.

Do not be directly exposed to this restriction for the reasons of heavy, cold and humidity of the furniture.

Stay away from using your furniture for your purpose.

# ASSEMBLY INSTRUCTIONS

STEP 1:













### ASSEMBLY INSTRUCTIONS





# **ASSEMBLY INSTRUCTIONS**









STEP 6:



# **ASSEMBLY INSTRUCTIONS**

STEP 7:







STEP 8:





# **ASSEMBLY INSTRUCTIONS**

STEP 9:









#### STEP 11: