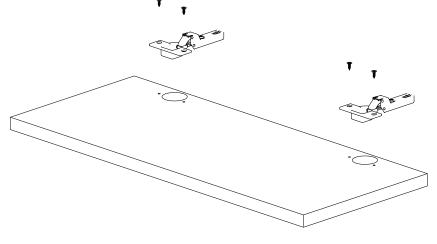

cloth. It is required for 2 (two) to ensure the installation of this product is solid and secure.

It can be installed in approximately 20 to 30 minutes.

If you buy more products, do not start the installation of the other product before the installation of the design is completed in order to avoid any complexity.

Never rub the products by rubbing. Carry 2 (two) people by lifting or removing the products.

If you are going to transport long distances, usually pack it carefully.

For product cleaning, wiping with a damp or soapy cloth or wiping with cleaners will be sufficient.

Do not be directly exposed to this restriction for the reasons of heavy, cold and humidity of the furniture.

Stay away from using your furniture for your purpose.

### ASSEMBLY INSTRUCTIONS





#### STEP 2:









# **ASSEMBLY INSTRUCTIONS**

STEP 3:





# **ASSEMBLY INSTRUCTIONS**







# **ASSEMBLY INSTRUCTIONS**





# **ASSEMBLY INSTRUCTIONS**