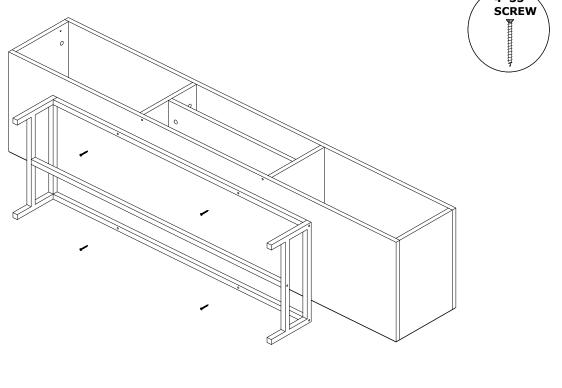

solid and secure.

It can be installed in approximately 20 to 30 minutes.

If you buy more products, do not start the installation of the other product before the installation of the design is completed in order to avoid any complexity.

Never rub the products by rubbing. Carry 2 (two) people by lifting or removing the products.

If you are going to transport long distances, usually pack it carefully.

For product cleaning, wiping with a damp or soapy cloth or wiping with cleaners will be sufficient.

Do not be directly exposed to this restriction for the reasons of heavy, cold and humidity of the furniture.

Stay away from using your furniture for your purpose.

### ASSEMBLY INSTRUCTIONS





#### STEP 2:









# **ASSEMBLY INSTRUCTIONS**

STEP 3:





# **ASSEMBLY INSTRUCTIONS**







# **ASSEMBLY INSTRUCTIONS**





# **ASSEMBLY INSTRUCTIONS**