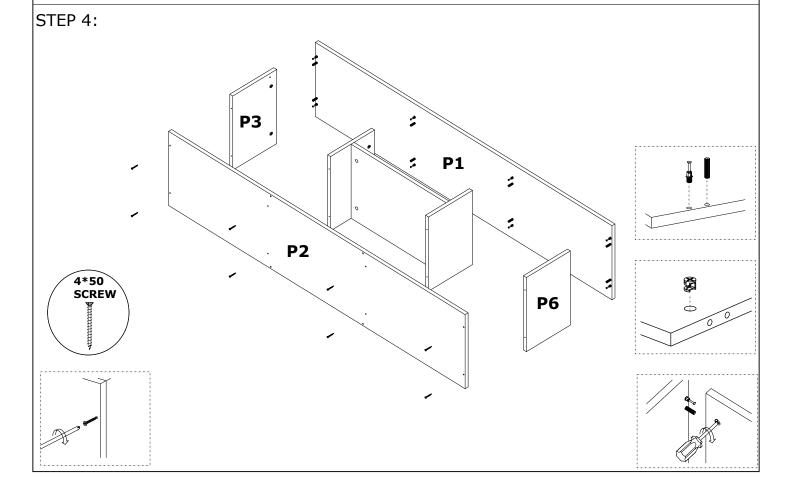

he installation of this product is solid and secure.

It can be installed in approximately 20 to 30 minutes.

If you buy more products, do not start the installation of the other product before the installation of the design is completed in order to avoid any complexity.

Never rub the products by rubbing. Carry 2 (two) people by lifting or removing the products.

If you are going to transport long distances, usually pack it carefully.

For product cleaning, wiping with a damp or soapy cloth or wiping with cleaners will be sufficient.

Do not be directly exposed to this restriction for the reasons of heavy, cold and humidity of the furniture.

Stay away from using your furniture for your purpose.

### ASSEMBLY INSTRUCTIONS





#### STEP 2:









# **ASSEMBLY INSTRUCTIONS**

STEP 3:





# **ASSEMBLY INSTRUCTIONS**







# **ASSEMBLY INSTRUCTIONS**





# **ASSEMBLY INSTRUCTIONS**