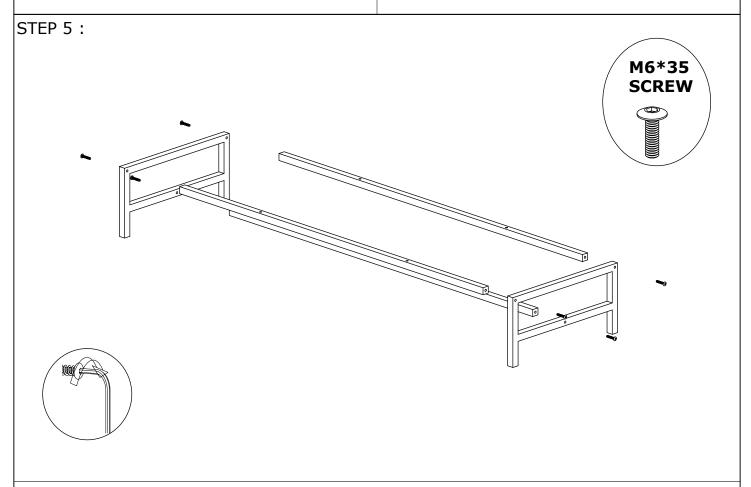

is solid and secure.

It can be installed in approximately 20 to 30 minutes.

If you buy more products, do not start the installation of the other product before the installation of the design is completed in order to avoid any complexity.

Never rub the products by rubbing. Carry 2 (two) people by lifting or removing the products.

If you are going to transport long distances, usually pack it carefully.

For product cleaning, wiping with a damp or soapy cloth or wiping with cleaners will be sufficient.

Do not be directly exposed to this restriction for the reasons of heavy, cold and humidity of the furniture.

Stay away from using your furniture for your purpose.

### ASSEMBLY INSTRUCTIONS





#### STEP 2:









# **ASSEMBLY INSTRUCTIONS**

STEP 3:





# **ASSEMBLY INSTRUCTIONS**







# **ASSEMBLY INSTRUCTIONS**





# **ASSEMBLY INSTRUCTIONS**