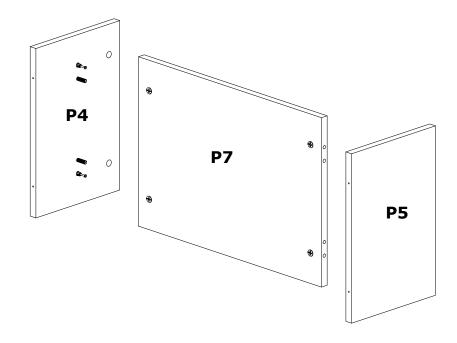

the installation of this product is solid and secure.

It can be installed in approximately 20 to 30 minutes.

If you buy more products, do not start the installation of the other product before the installation of the design is completed in order to avoid any complexity.

Never rub the products by rubbing. Carry 2 (two) people by lifting or removing the products.

If you are going to transport long distances, usually pack it carefully.

For product cleaning, wiping with a damp or soapy cloth or wiping with cleaners will be sufficient.

Do not be directly exposed to this restriction for the reasons of heavy, cold and humidity of the furniture.

Stay away from using your furniture for your purpose.

### ASSEMBLY INSTRUCTIONS





#### STEP 2:









# **ASSEMBLY INSTRUCTIONS**

STEP 3:





# **ASSEMBLY INSTRUCTIONS**







# **ASSEMBLY INSTRUCTIONS**





# **ASSEMBLY INSTRUCTIONS**