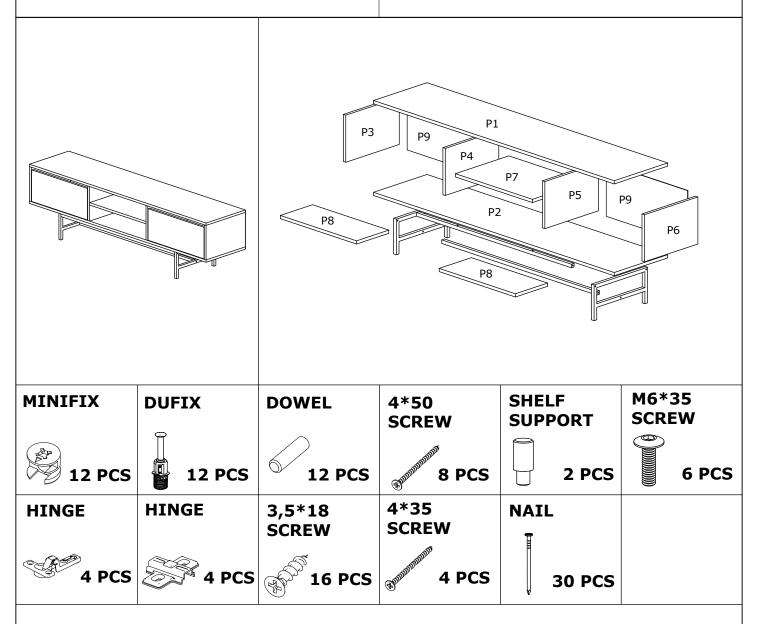

### ASSEMBLY INSTRUCTIONS



#### Dear Customer.

Before reaching this product for purchase, it has been subjected to all tests and controls by us. This line will be moved to be moved to be moved. Training like this back them all don't send it we just don't want the responsible part from us. The missing piece is corrected immediately.

Check all parts and accessories listed in the box before assembly. Your design and accessory is solid Particle then you can start later. Before assembly, wipe a part of it with a damp cloth. It is required for 2 (two) to ensure the installation of this product is solid and secure.

It can be installed in approximately 20 to 30 minutes.

If you buy more products, do not start the installation of the other product before the installation of the design is completed in order to avoid any