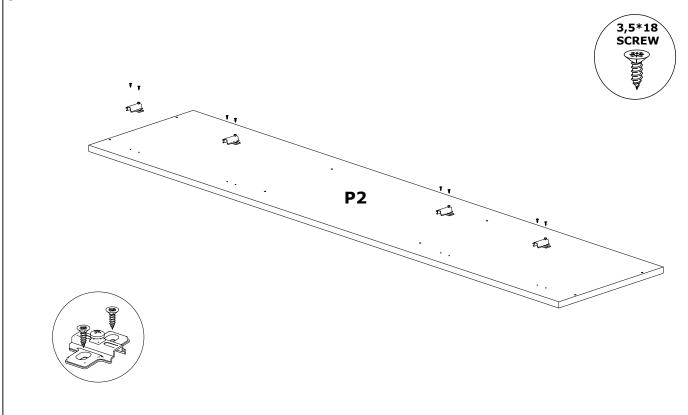

of it with a damp cloth. It is required for 2 (two) to ensure the installation of this product is solid and secure.

It can be installed in approximately 20 to 30 minutes.

If you buy more products, do not start the installation of the other product before the installation of the design is completed in order to avoid any complexity.

Never rub the products by rubbing. Carry 2 (two) people by lifting or removing the products.

If you are going to transport long distances, usually pack it carefully.

For product cleaning, wiping with a damp or soapy cloth or wiping with cleaners will be sufficient.

Do not be directly exposed to this restriction for the reasons of heavy, cold and humidity of the furniture.

Stay away from using your furniture for your purpose.

### ASSEMBLY INSTRUCTIONS





#### STEP 2:









# **ASSEMBLY INSTRUCTIONS**

STEP 3:





# **ASSEMBLY INSTRUCTIONS**







# **ASSEMBLY INSTRUCTIONS**





# **ASSEMBLY INSTRUCTIONS**