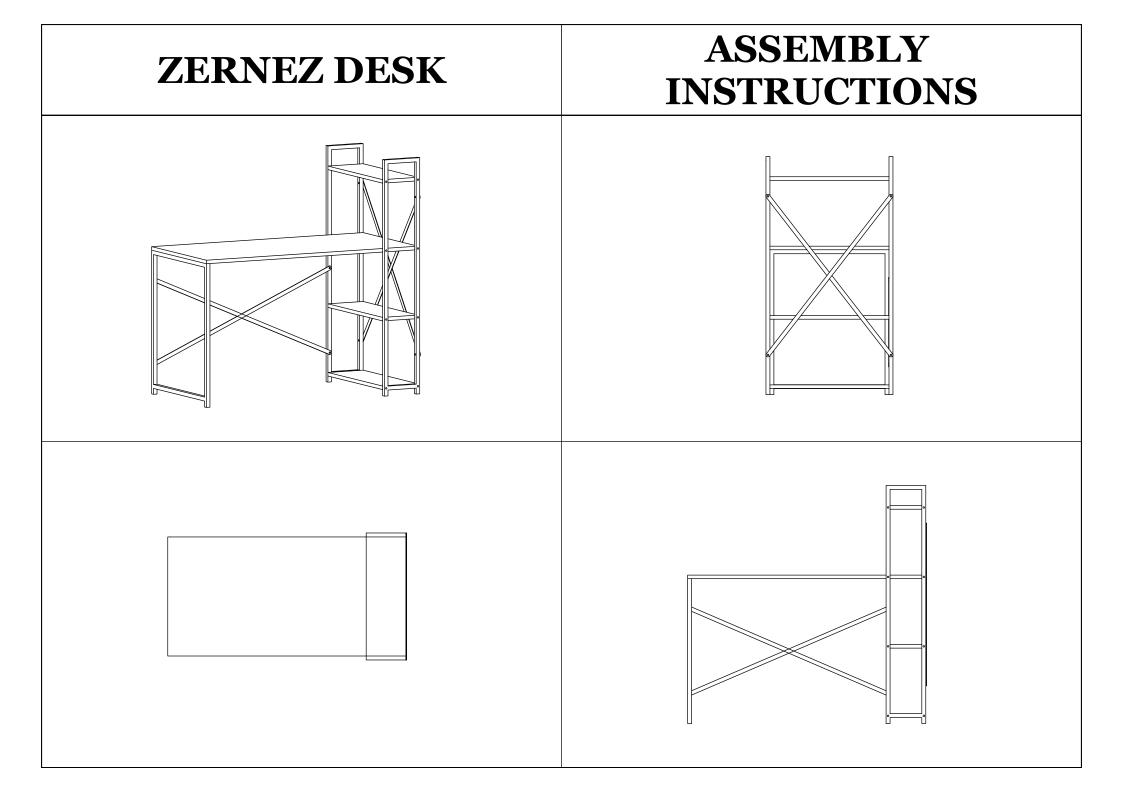

## ASSEMBLY ZERNEZ DESK **INSTRUCTIONS** WOOD SCREW 4\*35 Vida AMMMMM **16 PCS 2 PCS** M6 SCREW **Alyan Anahtar** P1 **8 PCS** 1 Adet Dear Customer. Before reaching this product for purchase, it has been subjected to all tests and controls by us. This line will be moved to be moved to be moved. Training like this back them all don't send it we just don't want the responsible part from us. The missing piece is corrected immediately. Check all parts and accessories listed in the box before assembly. Your design and accessory is solid Particle then you can start later. Before assembly, wipe a part of it with a damp cloth. It is required for 2 (two) to ensure the installation of this product is solid and secure. It can be installed in approximately 20 to 30 minutes. If you buy more products, do not start the installation of the other product before the installation of the design is completed in order to avoid any complexity. Never rub the products by rubbing. Carry 2 (two) people by lifting or removing the products. If you are going to transport long distances, usually pack it carefully. For product cleaning, wiping with a damp or soapy cloth or wiping with cleaners will be sufficient. Do not be directly exposed to this restriction for the reasons of heavy, cold and humidity of the furniture. Stay away from using your furniture for your purpose.