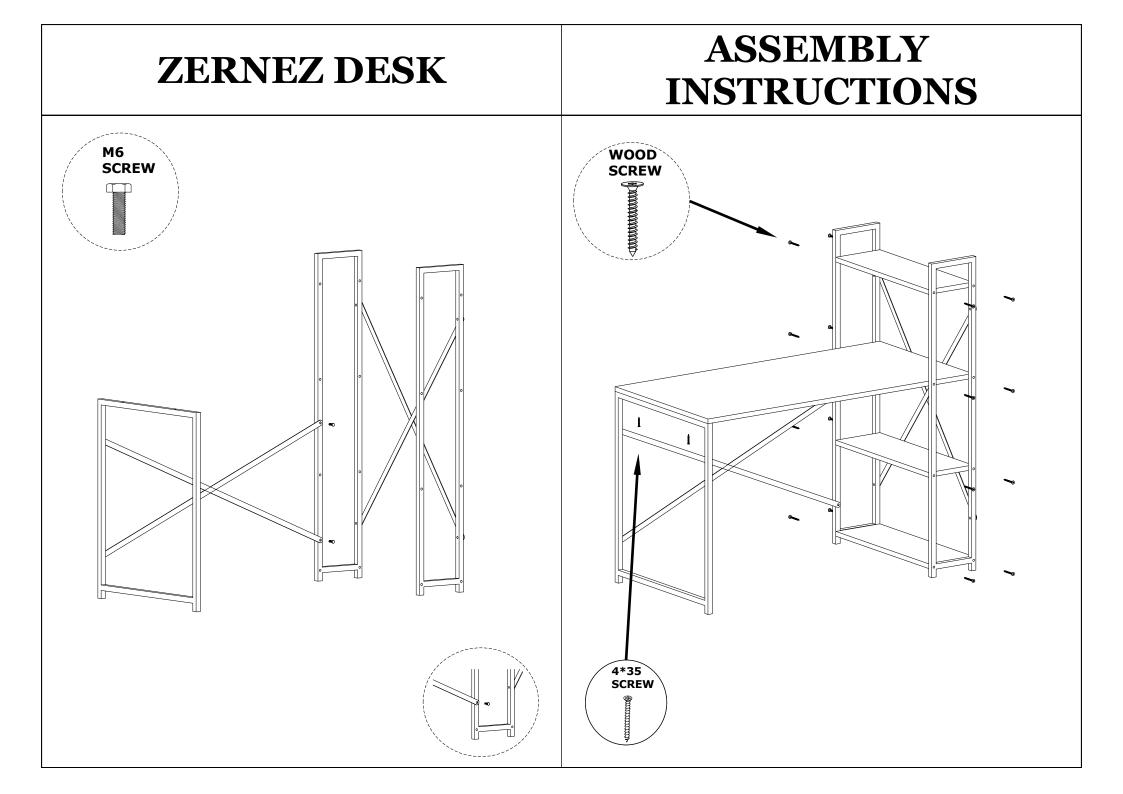

## ASSEMBLY ZERNEZ DESK **INSTRUCTIONS** WOOD SCREW 4\*35 Vida AMMMMM **16 PCS 2 PCS** M6 SCREW **Alyan Anahtar** P1 **8 PCS** 1 Adet Dear Customer. Before reaching this product for purchase, it has been subjected to all tests and controls by us. This line will be moved to be moved to be moved. Training like this back them all don't send it we just don't want the responsible part from us. The missing piece is corrected immediately. Check all parts and accessories listed in the box before assembly. Your design and accessory is solid Particle then you can start later. Before assembly, wipe a part of it with a damp cloth. It is required for 2 (two) to ensure the installation of this product is solid and secure. It can be installed in approximately 20 to 30 minutes. If you buy more products, do not start the installation of the other product before the installation of the design is completed in order to avoid any complexity. Never rub the products by rubbing. Carry 2 (two) people by lifting or removing the products. If you are going to transport long distances, usually pack it carefully. For product cleaning, wiping with a damp or soapy cloth or wiping with cleaners will be sufficient. Do not be directly exposed to this restriction for the reasons of heavy, cold and humidity of the furniture. Stay away from using your furniture for your purpose.