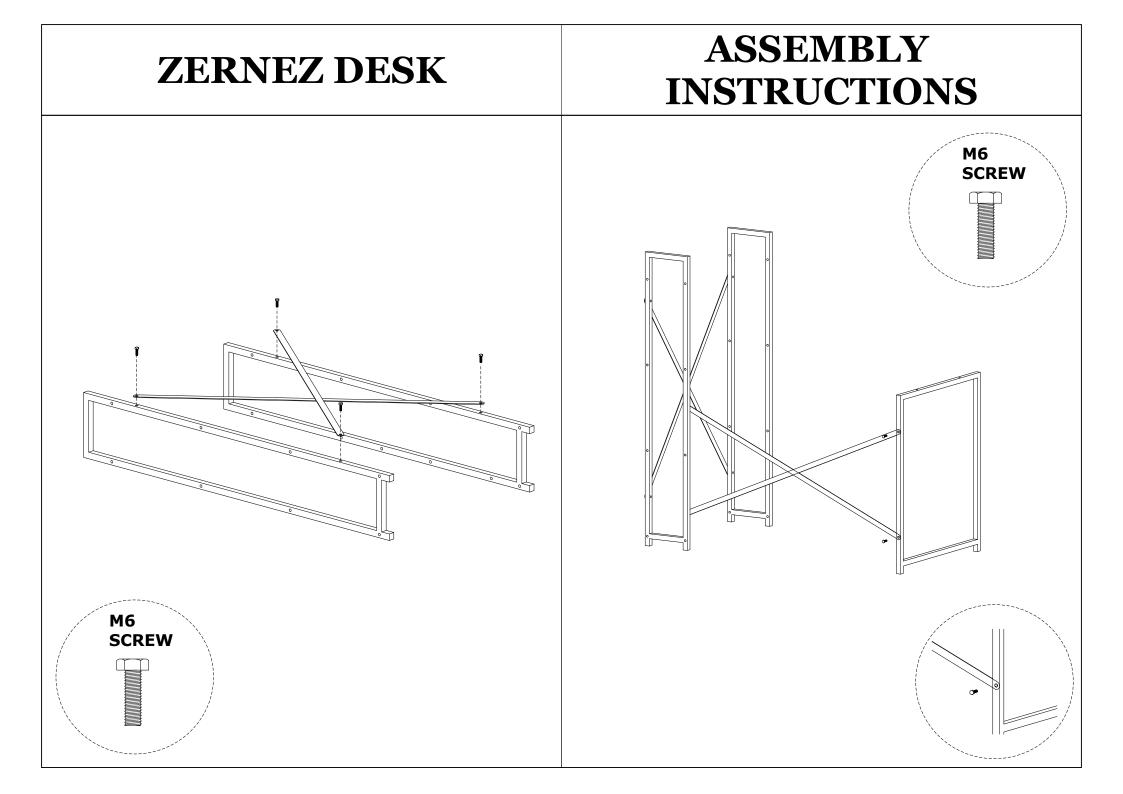

## ASSEMBLY ZERNEZ DESK **INSTRUCTIONS** WOOD SCREW 4\*35 Vida AMMMMM **16 PCS 2 PCS** M6 SCREW **Alyan Anahtar** P1 **8 PCS** 1 Adet Dear Customer. Before reaching this product for purchase, it has been subjected to all tests and controls by us. This line will be moved to be moved to be moved. Training like this back them all don't send it we just don't want the responsible part from us. The missing piece is corrected immediately. Check all parts and accessories listed in the box before assembly. Your design and accessory is solid Particle then you can start later. Before assembly, wipe a part of it with a damp cloth. It is required for 2 (two) to ensure the installation of this product is solid and secure. It can be installed in approximately 20 to 30 minutes. If you buy more products, do not start the installation of the other product before the installation of the design is completed in order to avoid any complexity. Never rub the products by rubbing. Carry 2 (two) people by lifting or removing the products. If you are going to transport long distances, usually pack it carefully. For product cleaning, wiping with a damp or soapy cloth or wiping with cleaners will be sufficient. Do not be directly exposed to this restriction for the reasons of heavy, cold and humidity of the furniture. Stay away from using your furniture for your purpose.