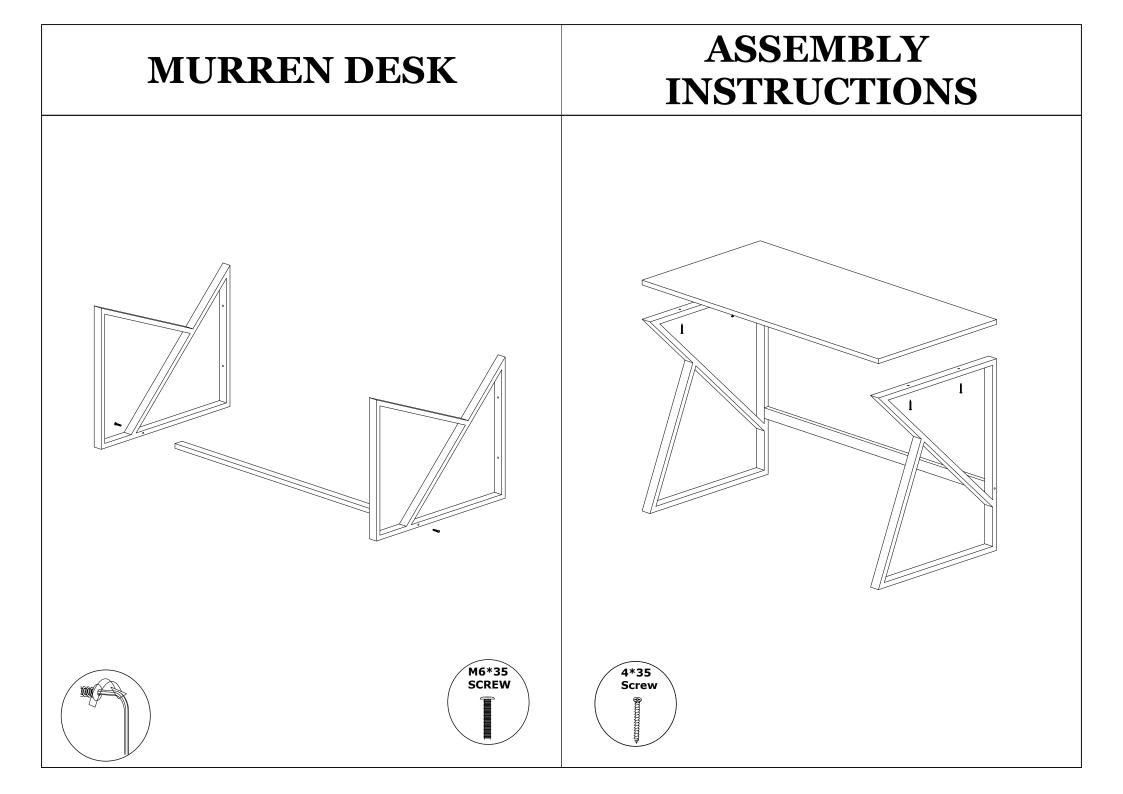

|                                                                                                                                                                                                                                                                                                                                                                                                                                                                                                                                                                                                                                                                                                                                                                                                                                                                                                                                                                                                                                                                 | ASSEMBLY<br>STRUCTIONS |                                                       |
|-----------------------------------------------------------------------------------------------------------------------------------------------------------------------------------------------------------------------------------------------------------------------------------------------------------------------------------------------------------------------------------------------------------------------------------------------------------------------------------------------------------------------------------------------------------------------------------------------------------------------------------------------------------------------------------------------------------------------------------------------------------------------------------------------------------------------------------------------------------------------------------------------------------------------------------------------------------------------------------------------------------------------------------------------------------------|------------------------|-------------------------------------------------------|
|                                                                                                                                                                                                                                                                                                                                                                                                                                                                                                                                                                                                                                                                                                                                                                                                                                                                                                                                                                                                                                                                 | M6*35 SCREW            | 4*35 SCREW<br>(1) (1) (1) (1) (1) (1) (1) (1) (1) (1) |
|                                                                                                                                                                                                                                                                                                                                                                                                                                                                                                                                                                                                                                                                                                                                                                                                                                                                                                                                                                                                                                                                 |                        |                                                       |
| Dear Customer.<br>Before reaching this product for purchase, it has been subjected to all tests and controls by us.<br>This line will be moved to be moved to be moved. Training like this back them all<br>don't send it we just don't want the responsible part from us. The missing piece is corrected                                                                                                                                                                                                                                                                                                                                                                                                                                                                                                                                                                                                                                                                                                                                                       |                        |                                                       |
| <ul> <li>immediately.</li> <li>Check all parts and accessories listed in the box before assembly. Your design and accessory is solid Particle then you can start later. Before assembly, wipe a part of it with a damp cloth. It is required for 2 (two) to ensure the installation of this product is solid and secure.</li> <li>It can be installed in approximately 20 to 30 minutes.</li> <li>If you buy more products, do not start the installation of the other product before the installation of the design is completed in order to avoid any complexity.</li> <li>Never rub the products by rubbing. Carry 2 (two) people by lifting or removing the products.</li> <li>If you are going to transport long distances, usually pack it carefully.</li> <li>For product cleaning, wiping with a damp or soapy cloth or wiping with cleaners will be sufficient. Do not be directly exposed to this restriction for the reasons of heavy, cold and humidity of the furniture.</li> <li>Stay away from using your furniture for your purpose.</li> </ul> |                        |                                                       |