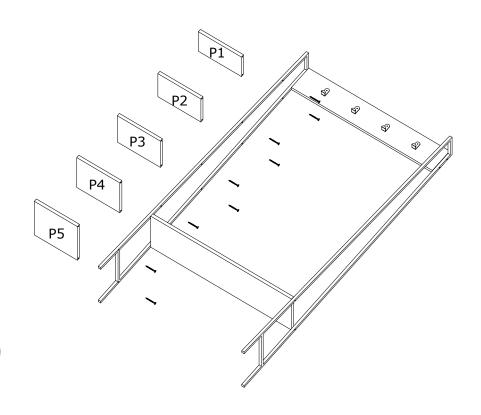

this product is solid and secure.

It can be installed in approximately 20 to 30 minutes.

If you buy more products, do not start the installation of the other product before the installation of the design is completed in order to avoid any complexity.

Never rub the products by rubbing. Carry 2 (two) people by lifting or removing the products.

If you are going to transport long distances, usually pack it carefully.

For product cleaning, wiping with a damp or soapy cloth or wiping with cleaners will be sufficient.

Do not be directly exposed to this restriction for the reasons of heavy, cold and humidity of the furniture.

Stay away from using your furniture for your purpose.

## MARKEN HALLSTAND

## **ASSEMBLY INSTRUCTIONS**

STEP 1:





## MARKEN HALLSTAND

# ASSEMBLY INSTRUCTIONS





#### WOOD SCREW







#### WOOD SCREW