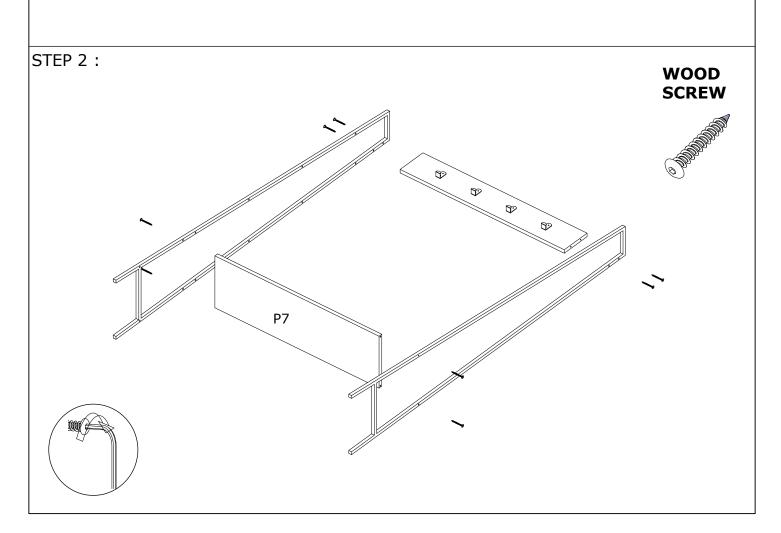

equired for 2 (two) to ensure the installation of this product is solid and secure.

It can be installed in approximately 20 to 30 minutes.

If you buy more products, do not start the installation of the other product before the installation of the design is completed in order to avoid any complexity.

Never rub the products by rubbing. Carry 2 (two) people by lifting or removing the products.

If you are going to transport long distances, usually pack it carefully.

For product cleaning, wiping with a damp or soapy cloth or wiping with cleaners will be sufficient.

Do not be directly exposed to this restriction for the reasons of heavy, cold and humidity of the furniture.

Stay away from using your furniture for your purpose.

## MARKEN HALLSTAND

## **ASSEMBLY INSTRUCTIONS**

STEP 1:





## MARKEN HALLSTAND

# ASSEMBLY INSTRUCTIONS





#### WOOD SCREW







#### WOOD SCREW