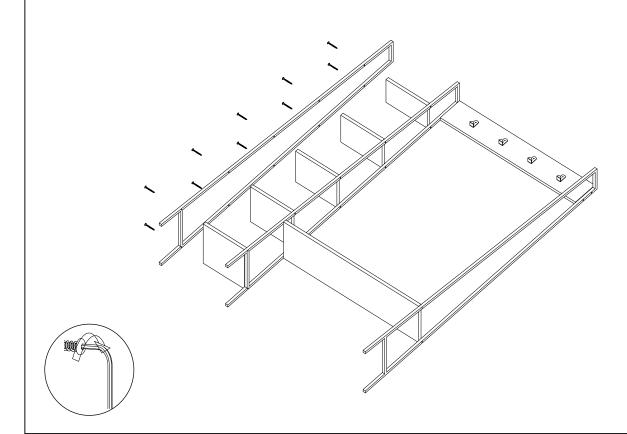

nd secure.

It can be installed in approximately 20 to 30 minutes.

If you buy more products, do not start the installation of the other product before the installation of the design is completed in order to avoid any complexity.

Never rub the products by rubbing. Carry 2 (two) people by lifting or removing the products.

If you are going to transport long distances, usually pack it carefully.

For product cleaning, wiping with a damp or soapy cloth or wiping with cleaners will be sufficient.

Do not be directly exposed to this restriction for the reasons of heavy, cold and humidity of the furniture.

Stay away from using your furniture for your purpose.

## MARKEN HALLSTAND

## **ASSEMBLY INSTRUCTIONS**

STEP 1:





## MARKEN HALLSTAND

# ASSEMBLY INSTRUCTIONS





#### WOOD SCREW







#### WOOD SCREW