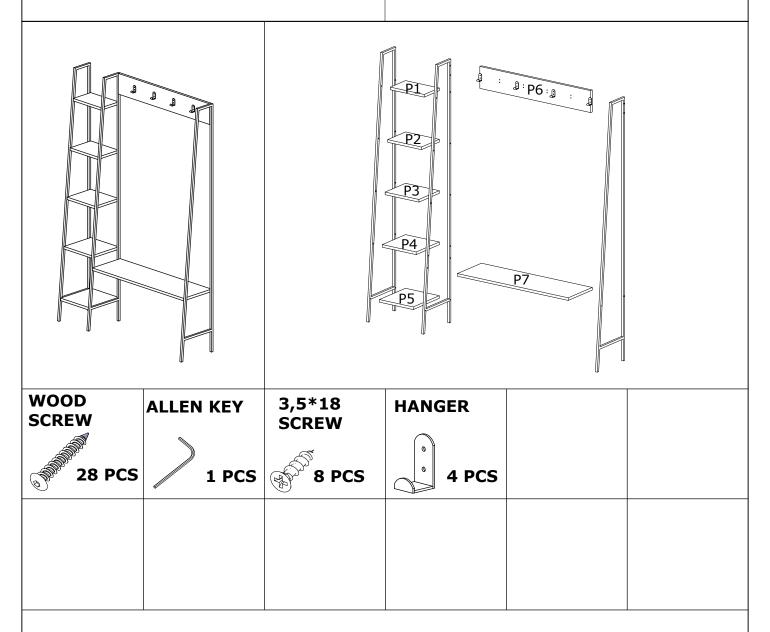

### MARKEN HALLSTAND

## ASSEMBLY INSTRUCTIONS

## MARKEN HALLSTAND

## **ASSEMBLY INSTRUCTIONS**

STEP 1: