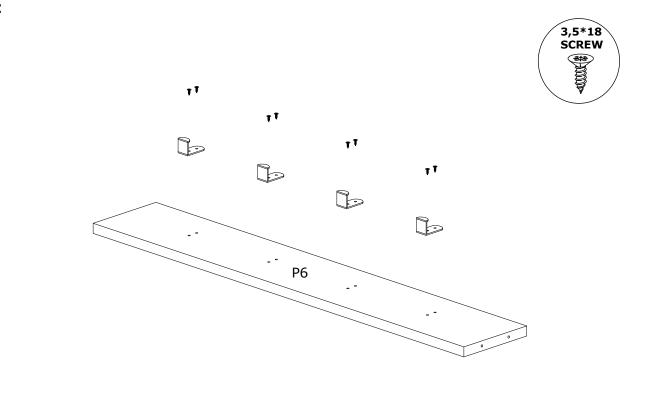

required for 2 (two) to ensure the installation of this product is solid and secure.

It can be installed in approximately 20 to 30 minutes.

If you buy more products, do not start the installation of the other product before the installation of the design is completed in order to avoid any complexity.

Never rub the products by rubbing. Carry 2 (two) people by lifting or removing the products.

If you are going to transport long distances, usually pack it carefully.

For product cleaning, wiping with a damp or soapy cloth or wiping with cleaners will be sufficient.

Do not be directly exposed to this restriction for the reasons of heavy, cold and humidity of the furniture.

Stay away from using your furniture for your purpose.

## MARKEN HALLSTAND

## **ASSEMBLY INSTRUCTIONS**

STEP 1:





## MARKEN HALLSTAND

# ASSEMBLY INSTRUCTIONS





#### WOOD SCREW







#### WOOD SCREW