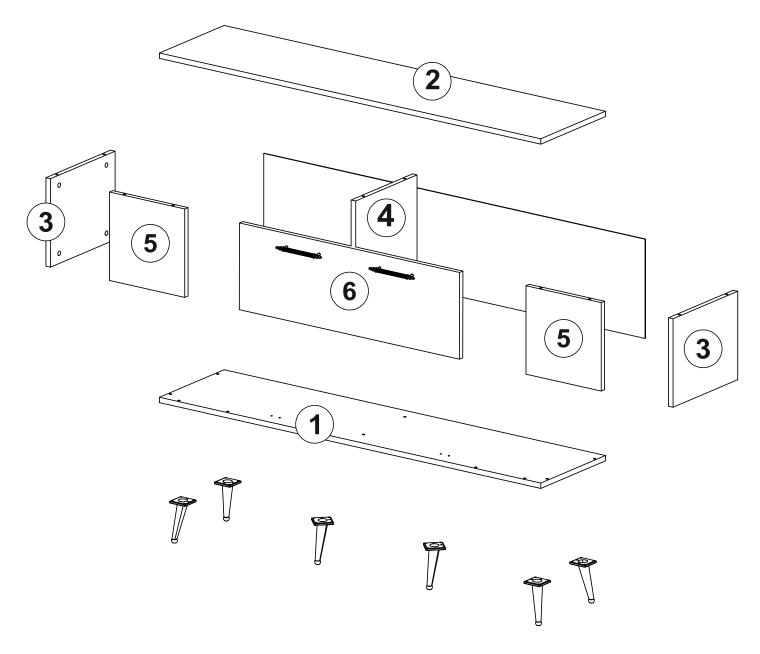

assembling, please check the whole components and accessories according to the lists. If you bought more than one product, to prevent confusion be sure that you completed the first product. Then start the other product's assembling.



Before start assembling, please clean all the components with a damp cloth.
Also for usual cleaning, this will be enough.





Do not use your furniture for out of purposes. If you would like to use it, please contact us for further questions.

Do not directly contact your furniture with excessive heat, cold and humidity because the product can be affected..

### **ATTENTION!!**

Minifix is the main connection material used in products. Before starting assembly, please check the drawings below.













#### **ACCESSORY LIST**



#### **GENERAL VIEW**