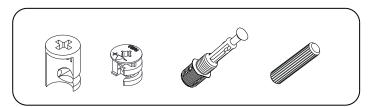

### **ATTENTION!!**

Minifix is the main connection material used in products. Before starting assembly, please check the drawings below.

#### **ACCESSORY LIST**