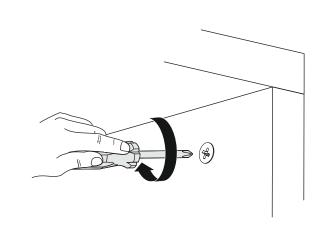

### **ATTENTION!!**

Minifix is the main connection material used in products. Before starting assembly, please check the drawings below.