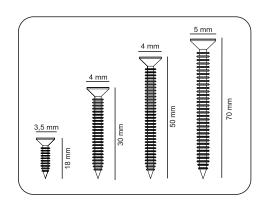

### **ATTENTION!!**

Minifix is the main connection material used in products. Before starting assembly, please check the drawings below.

#### **ACCESSORY LIST**