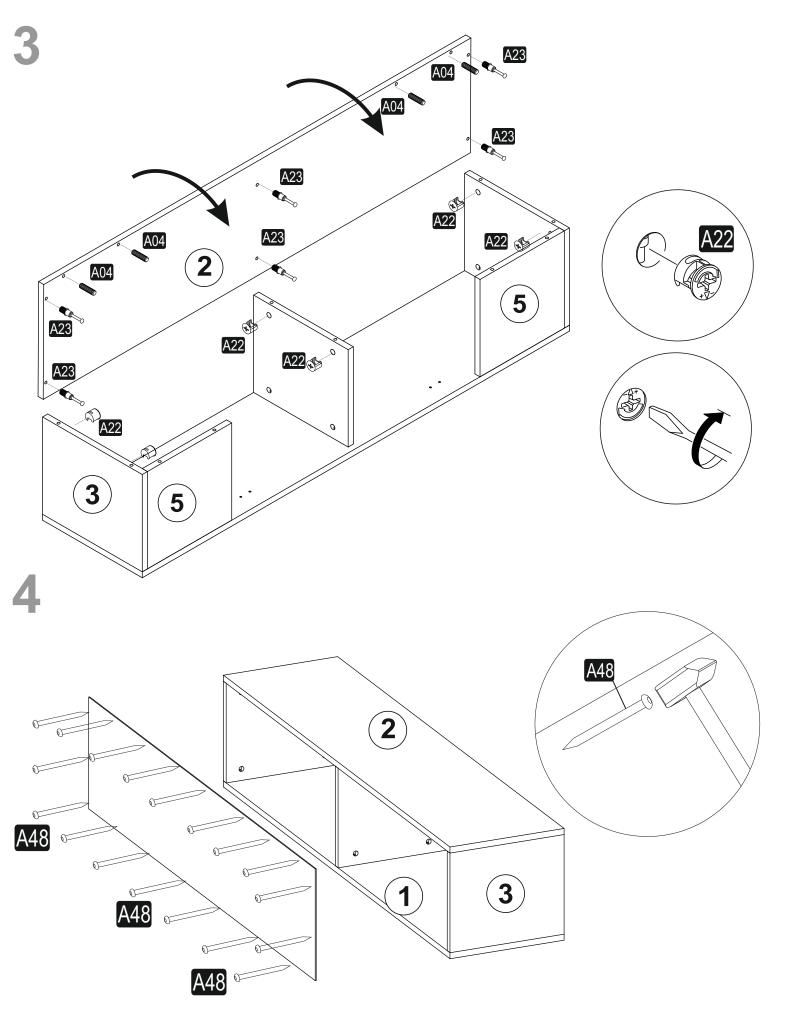

### **ATTENTION!!**

Minifix is the main connection material used in products. Before starting assembly, please check the drawings below.