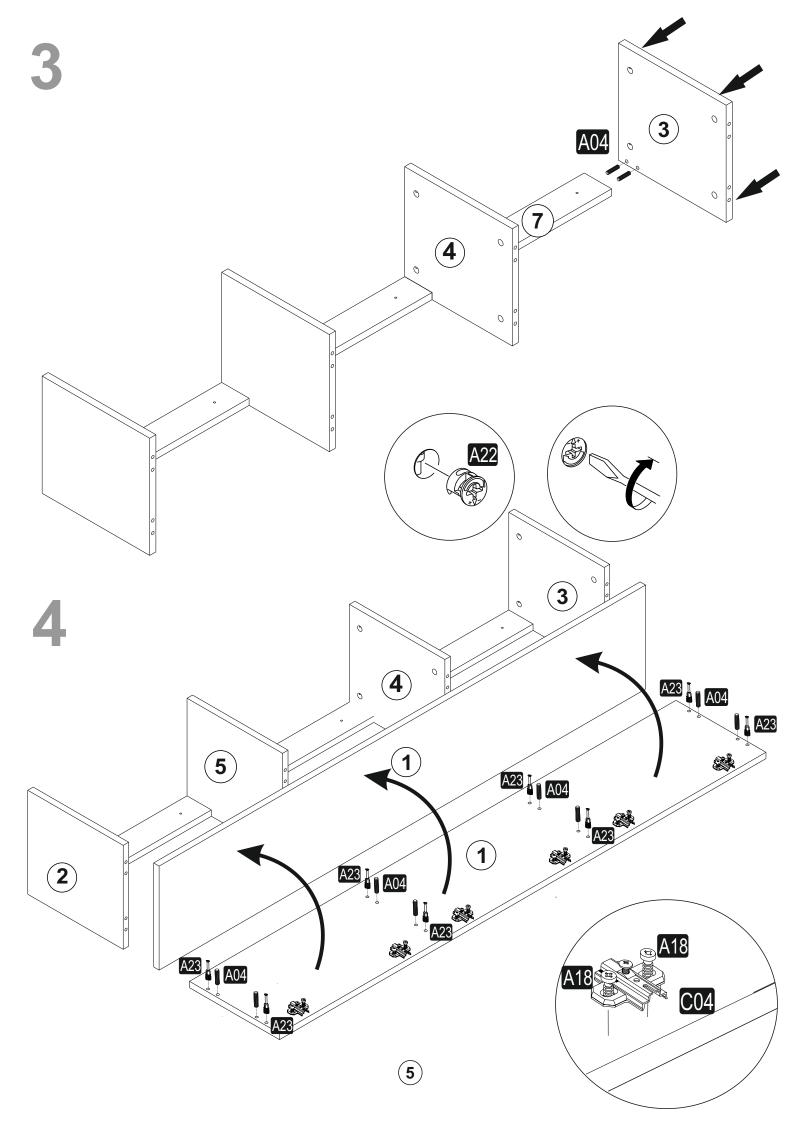

## ATTENTION !!

Minifix is the main connection material used in products. Before starting assembly, please check the drawings below.