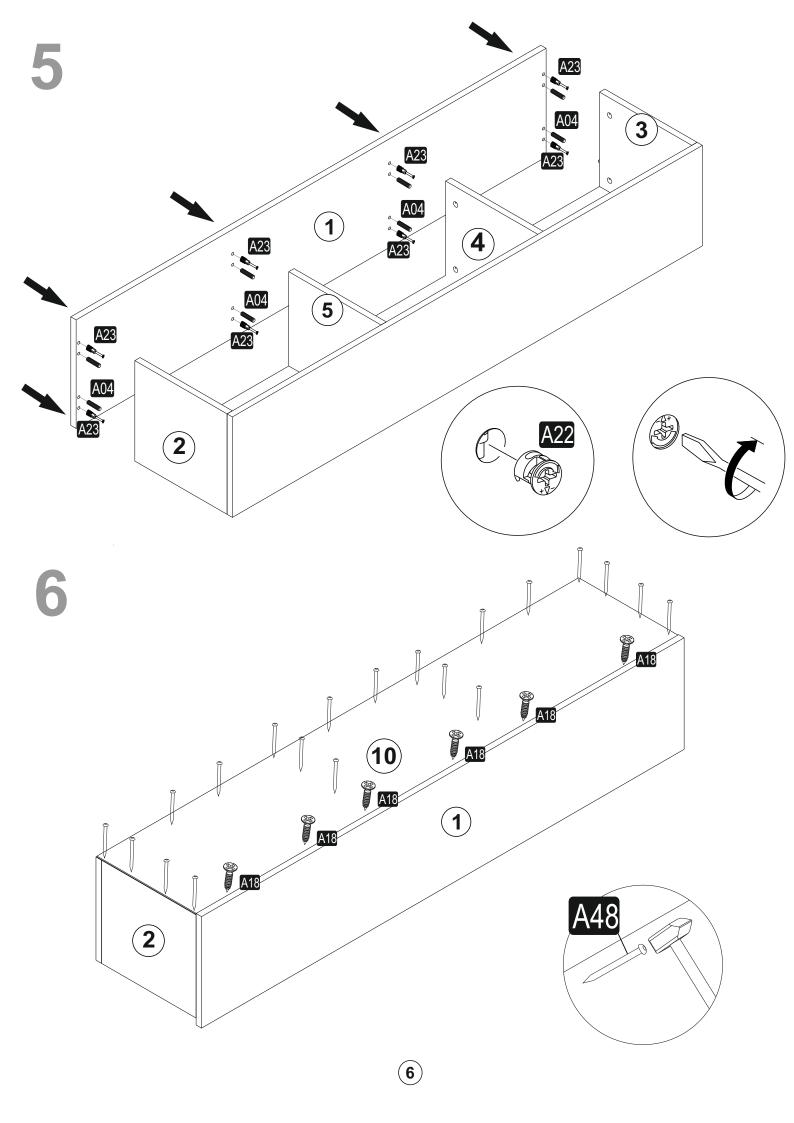

## ATTENTION !!

Minifix is the main connection material used in products. Before starting assembly, please check the drawings below.