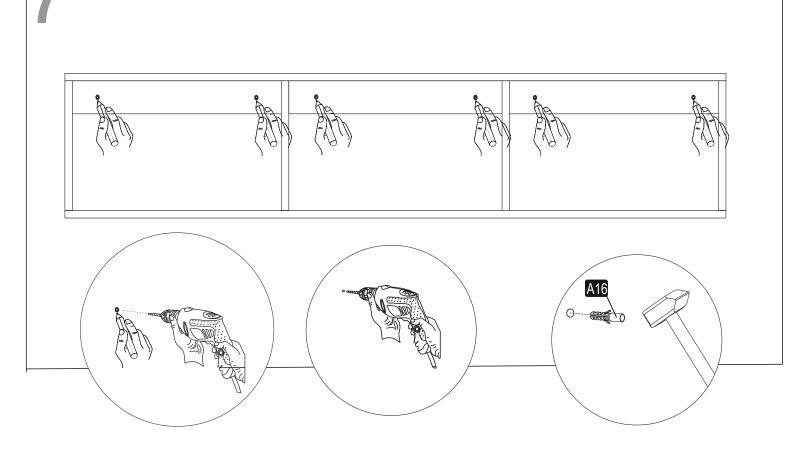

## ATTENTION !!

Minifix is the main connection material used in products. Before starting assembly, please check the drawings below.