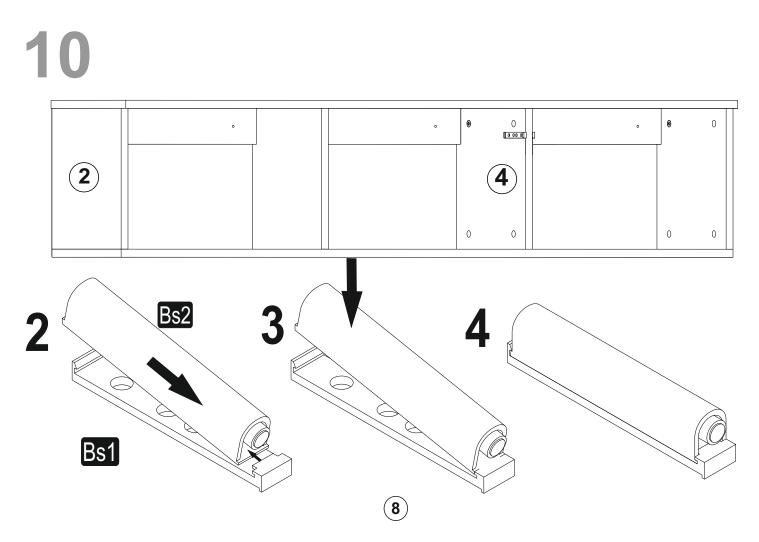

though all the products are produced and packed carefully,sometimes happen that some component is damaged during the transportation. In such a case please check the missing or damaged part and do not hesitate to contact us. You can send e-mail to info@inarchdizayn.com or reach us at 0541 353 1700

Do not use your furniture for out of purposes. If you would like to use it, please contact us for further questions.

Do not directly contact your furniture with excessive heat, cold and humidity because the product can be affected..









## ATTENTION !!

Minifix is the main connection material used in products. Before starting assembly, please check the drawings below.



## ACCESSORY LIST



**GENERAL VIEW** 











| A42 | A42 0 | A42 |
|-----|-------|-----|
|     | 0 0   | 0 0 |