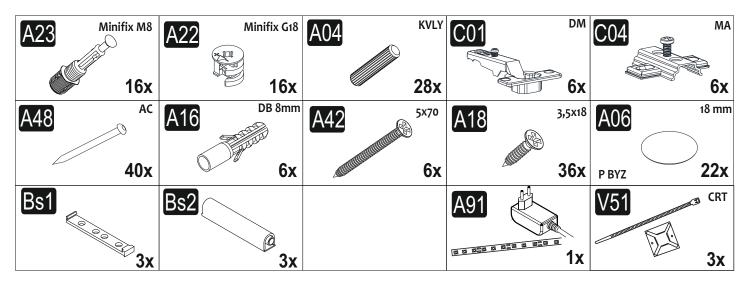

## ACCESSORY LIST

**GENERAL VIEW** 

| A42 | A42 0 | A42 |
|-----|-------|-----|
|     | 0 0   | 0 0 |