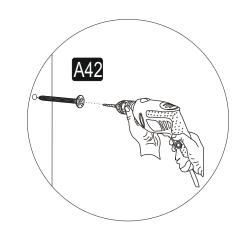

## ATTENTION !!

Minifix is the main connection material used in products. Before starting assembly, please check the drawings below.