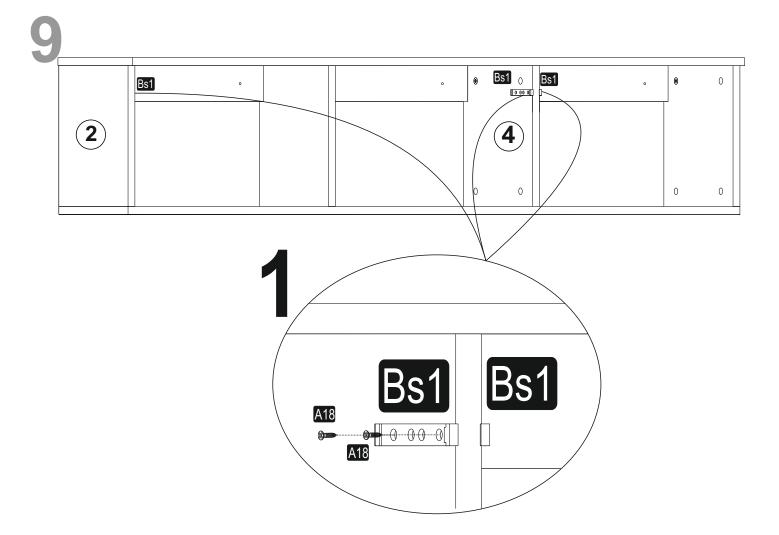

## ATTENTION !!

Minifix is the main connection material used in products. Before starting assembly, please check the drawings below.