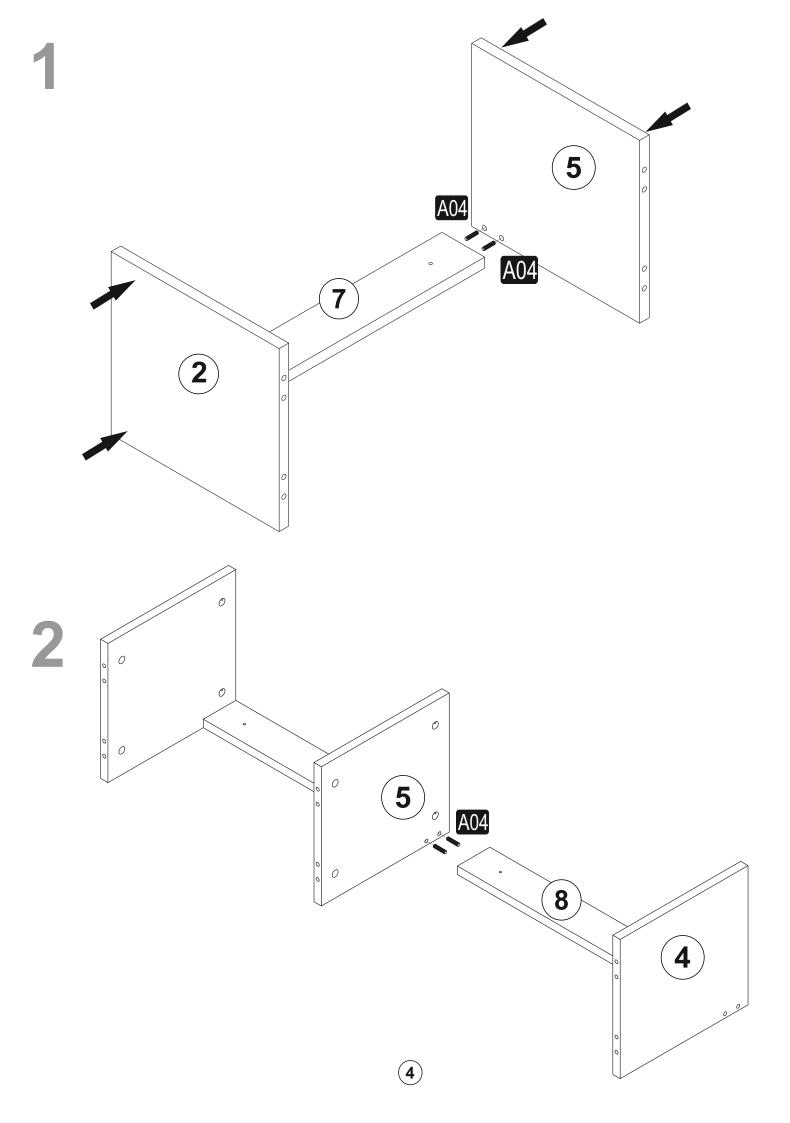

## ATTENTION !!

Minifix is the main connection material used in products. Before starting assembly, please check the drawings below.