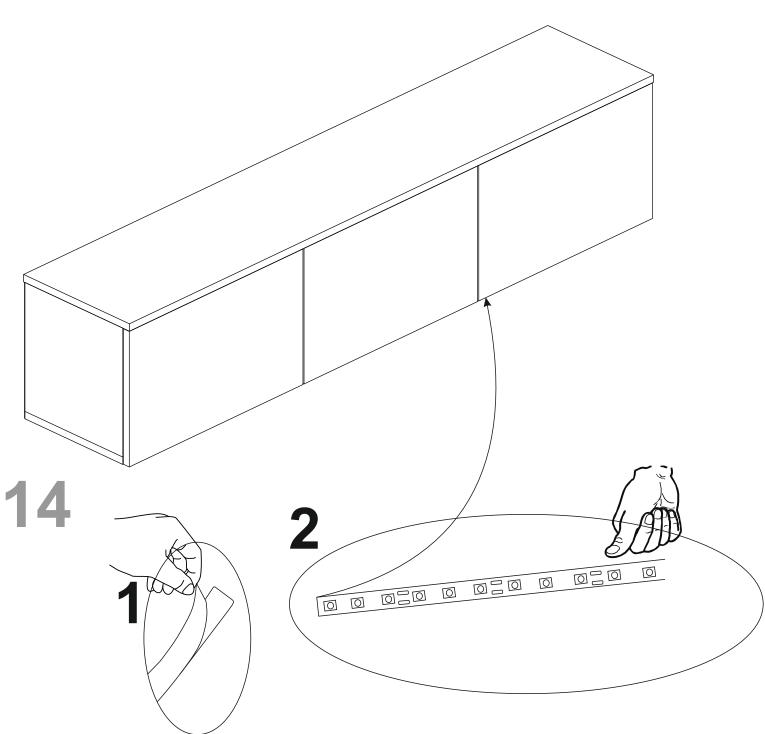

gh all the products are produced and packed carefully,sometimes happen that some component is damaged during the transportation. In such a case please check the missing or damaged part and do not hesitate to contact us. You can send e-mail to info@inarchdizayn.com or reach us at 0541 353 1700

Do not use your furniture for out of purposes. If you would like to use it, please contact us for further questions.

Do not directly contact your furniture with excessive heat, cold and humidity because the product can be affected..









## ATTENTION !!

Minifix is the main connection material used in products. Before starting assembly, please check the drawings below.



## ACCESSORY LIST



**GENERAL VIEW** 











| A42 | A42 0 | A42 |
|-----|-------|-----|
|     | 0 0   | 0 0 |